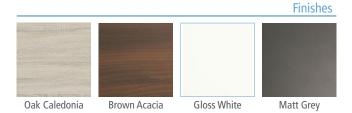

## Materials

- Front Panels (Thickness = 16mm):
- Gloss White: Laminated particle board lacquered with UV High Gloss polyester paint.
- Matt Grey, Brown Acacia, oak Caledonia: Laminated particle board.
- Side Panels (Thickness = 16 mm):
- Gloss White: High gloss Laminated particle board.
- Matt Grey, Brown Acacia, Oak Caledonia : Laminated particle board.
- <u>Internal Structure panels (Thickness = 16mm):</u> Laminated particle board.
- Shelves (Thickness = 5mm): 4 glass shelves are included.
- \* All panels used in the manufacture of this unit are classed as E-1 grade with low level of formaldehyde content..
- \*Trim varies according to design: PVC, ABS. (edged with PUR glue)