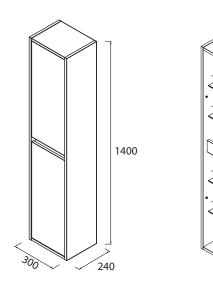

- <u>Internal Structure panels (Thickness = 16mm):</u> Laminated particle board.
- Shelves (Thickness = 5mm): 4 glass shelves are included.
- \* All panels used in the manufacture of this unit are classed as E-1 grade with low level of formaldehyde content..
- \*Trim varies according to design: PVC, ABS. (edged with PUR glue)





## Metal fittings

• <u>Wall brackets:</u> High resistance wall brackets with two independent regulations. Certificate according to DIN 68840 (equivalent to 130kg of final load per set).



## Packaging dimensions and weight.

|                 | 1400x300 |
|-----------------|----------|
| Lenght mm.      | 330      |
| Depth mm.       | 270      |
| Height mm.      | 1430     |
| Net weight Kg.  | 18,3     |
| Gross weight Kg | 19,9     |

**Unit dimensions**