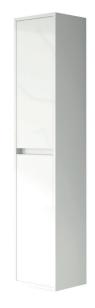

## NOJA tall unit

## Materials

- Front Panels (Thickness = 16mm):
- Gloss White: Laminated particle board lacquered with UV High Gloss polyester paint.
- Matt Grey, Brown Acacia, oak Caledonia: Laminated particle board.
- Side Panels (Thickness = 16 mm):
- Gloss White: High gloss Laminated particle board.
- Matt Grey, Brown Acacia, Oak Caledonia : Laminated particle board.
- <u>Internal Structure panels (Thickness = 16mm):</u> Laminated particle board.
- Shelves (Thickness = 5mm): 4 glass shelves are included.
- \* All panels used in the manufacture of this unit are classed as E-1 grade with low level of formaldehyde content..
- \*Trim varies according to design: PVC, ABS. (edged with PUR glue)





## Metal fittings

• <u>Wall brackets:</u> High resistance wall brackets with two independent regulations. Certificate according to DIN 68840 (equivalent to 130kg of final load per set).



## Packaging dimensions and weight.

|                 | 1400x300 |
|-----------------|----------|
| Lenght mm.      | 330      |
| Depth mm.       | 270      |
| Height mm.      | 1430     |
| Net weight Kg.  | 18,3     |
| Gross weight Kg | 19,9     |

**Unit dimensions**