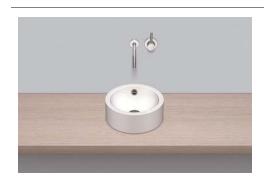

# Sit-on basins AB.K325.2

Article number: 3000200000 Design partner: sieger design

AB.K325.2 3000200000 White

White easy-clean (XXXX XXX 400) White antibacterial (XXXX XXX 401) without tap hole, with overflow

without overflow, special- or matt colour

ø 325 x 125mm Glazed steel 2,6 kg

for installation on counter tops

### Text for invitation to tender

 $Sit-on\ basin,\ round,\ 325mm\ \varnothing,\ height\ 125mm,\ glazed,\ white,\ without\ tap\ hole,\ with\ overflow,\ including\ fixing\ set\ and\ overflow\ set$ 

Brand: Alape Model: AB.K325.2