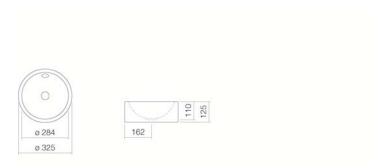

AB.K325.2 3000200000 White

White easy-clean (XXXX XXX 400) White antibacterial (XXXX XXX 401) without tap hole, with overflow

without overflow, special- or matt colour

ø 325 x 125mm Glazed steel 2,6 kg

for installation on counter tops

### Text for invitation to tender

 $Sit-on\ basin,\ round,\ 325mm\ \varnothing,\ height\ 125mm,\ glazed,\ white,\ without\ tap\ hole,\ with\ overflow,\ including\ fixing\ set\ and\ overflow\ set$ 

Brand: Alape Model: AB.K325.2