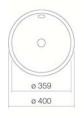

## Features

| Description                                                                                                                         | AB.K400.2                                                  |
|-------------------------------------------------------------------------------------------------------------------------------------|------------------------------------------------------------|
| Article number                                                                                                                      | 3002200000                                                 |
| Standard colour                                                                                                                     | White                                                      |
| Special surfaces                                                                                                                    | White easy-clean (XXXX XXX 400)                            |
|                                                                                                                                     | White antibacterial (XXXX XXX 401)                         |
| Construction                                                                                                                        | without tap hole, with overflow                            |
| Special versions                                                                                                                    | without overflow, special- or matt colour                  |
| Dimensions                                                                                                                          | ø 400 x 155mm                                              |
| Material                                                                                                                            | Glazed steel                                               |
| Net weight                                                                                                                          | 4,2 kg                                                     |
| Installation                                                                                                                        | for installation on counter tops                           |
| Accessoires                                                                                                                         | Bottle trap SI.2, Bottle trap SI.3, Drain valve VT.1       |
| Tap fitting information                                                                                                             | Optimum point of impact approx. 110 – 150mm from rear edge |
| Tap fittings with a vertical outlet and aerator provide the optimum flow of water<br>onto the surface below (angle of impact: 90°). | of basin.                                                  |

## Text for invitation to tender

Sit-on basin, round, 400mm ø, height 155mm, glazed, white, without tap hole, with overflow, including fixing set and overflow set Brand: Alape Model: AB.K400.2