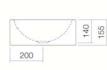

## Features

| Description                                                                                                                         | AB.K400.2                                                  |
|-------------------------------------------------------------------------------------------------------------------------------------|------------------------------------------------------------|
| Article number                                                                                                                      | 3002200000                                                 |
| Standard colour                                                                                                                     | White                                                      |
| Special surfaces                                                                                                                    | White easy-clean (XXXX XXX 400)                            |
|                                                                                                                                     | White antibacterial (XXXX XXX 401)                         |
| Construction                                                                                                                        | without tap hole, with overflow                            |
| Special versions                                                                                                                    | without overflow, special- or matt colour                  |
| Dimensions                                                                                                                          | ø 400 x 155mm                                              |
| Material                                                                                                                            | Glazed steel                                               |
| Net weight                                                                                                                          | 4,2 kg                                                     |
| Installation                                                                                                                        | for installation on counter tops                           |
| Accessoires                                                                                                                         | Bottle trap SI.2, Bottle trap SI.3, Drain valve VT.1       |
| Tap fitting information                                                                                                             | Optimum point of impact approx. 110 – 150mm from rear edge |
| Tap fittings with a vertical outlet and aerator provide the optimum flow of water<br>onto the surface below (angle of impact: 90°). | of basin.                                                  |

## Text for invitation to tender

Sit-on basin, round, 400mm ø, height 155mm, glazed, white, without tap hole, with overflow, including fixing set and overflow set Brand: Alape Model: AB.K400.2