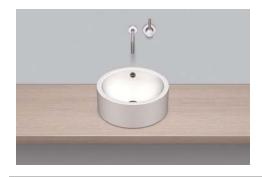

## A<sup>°</sup>form Technical data sheet

Sit-on basins AB.K400.2 Article number: 3002200000 Design partner: sieger design

## Text for invitation to tender

Sit-on basin, round, 400mm ø, height 155mm, glazed, white, without tap hole, with overflow, including fixing set and overflow set Brand: Alape Model: AB.K400.2