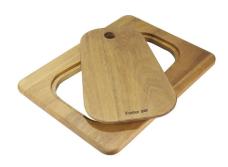

Iroko-wood sliding chopping board 8644 041

Iroko-wood twin chopping board 8644 004

Stainless steel colander 8154 000

Stainless steel plate rack 8100 154

Stainless steel plate rack 8100 303

White basket 8612 100