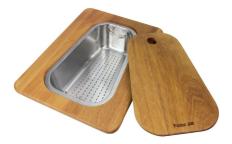

### **OPTIONAL ACCESSORIES**

Cestello inox 8612 000

Glass chopping board 8631 300

HPDE Chopping board 8657 001

HPDE Twin chopping board 8644 101

Iroko-wood chopping board with stainless steel colander 8644 042