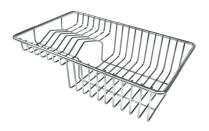

Iroko-wood sliding chopping board 8644 041

Iroko-wood twin chopping board 8644 004

Stainless steel colander 8154 000

Stainless steel plate rack 8100 154

Stainless steel plate rack 8100 303

White basket 8612 100

White bowl 8153 100

Graters kit with ring-holder and food collection tray 8159 101

Stainless steel perforated tray 8151 000 Stainless steel plate rack 8100 201