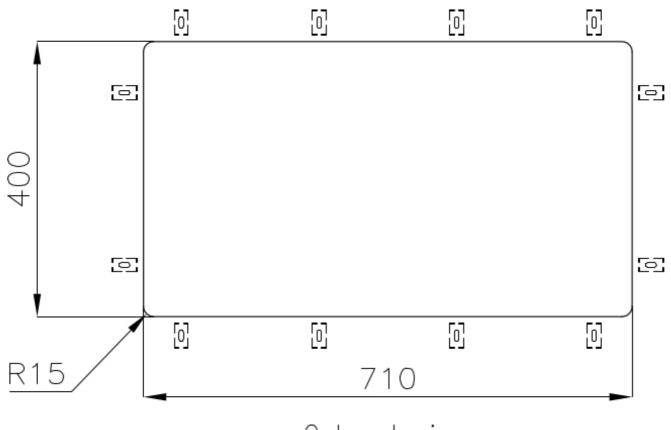

|
| Perimetral overflow       | The overflow is always a security on the Foster sinks that prevents the overflow of water in case of oversights. The perimeter drain solution improves aesthetics thanks to its square and essential shape.                                                                                                                                 |
| Small radius              | Bowls with squared shapes with a modern design and an increased capacity, for a minimal aesthetics connected with an extreme practicity.                                                                                                                                                                                                    |

### **TECHNICAL DATA**





Cut out size Dimensioni per foratura top

### **OPTIONAL ACCESSORIES**



Cestello inox 8612 000



Glass chopping board 8631 300



HPDE Chopping board 8657 001



HPDE Twin chopping board 8644 101



Iroko-wood chopping board with stainless steel colander 8644 042



Iroko-wood sliding chopping board 8644 041



Iroko-wood twin chopping board 8644 004



Stainless steel colander 8154 000



Stainless steel plate rack 8100 154



Stainless steel plate rack 8100 303



White basket 8612 100



White bowl 8153 100







Graters kit with ring-holder and food collection tray 8159 101

Stainless steel perforated tray 8151 000 Stainless steel plate rack 8100 201

#### WARNING:

The accessories 8159101, 8100303,8151000 are only usable in combination with 8644101 The accessories 8100154, 81540