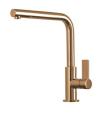

stello inox 8612 000



Glass chopping board 8631 300



HPDE Chopping board 8657 001



HPDE Twin chopping board 8644 101



Iroko-wood chopping board with stainless steel colander 8644 042



Iroko-wood sliding chopping board 8644 041



Iroko-wood twin chopping board 8644 004



Stainless steel colander 8154 000



Stainless steel plate rack 8100 154



Stainless steel plate rack 8100 303



White basket 8612 100



White bowl 8153 100







Graters kit with ring-holder and food collection tray 8159 101

Stainless steel perforated tray 8151 000 Stainless steel plate rack 8100 201

#### WARNING:

The accessories 8159101, 8100303,8151000 are only usable in combination with 8644101 The accessories 8100154, 8154000 are only usable in combination with 8644004

### **RECOMMENDED PAIRINGS**



Mixer Tap Omega Copper 8497 400