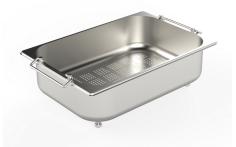

### **OPTIONAL ACCESSORIES**

Cestello inox 8612 000

Glass chopping board 8631 300

HPDE Chopping board 8657 001

HPDE Twin chopping board 8644 101

Iroko-wood chopping board with stainless steel colander 8644 042

Iroko-wood sliding chopping board 8644 041

Iroko-wood twin chopping board 8644 004

Stainless steel colander 8154 000

Stainless steel plate rack 8100 154

Stainless steel plate rack 8100 303

White basket 8612 100

White bowl 8153 100

Graters kit with ring-holder and food collection tray 8159 101

Stainless steel perforated tray 8151 000 Stainless steel plate rack 8100 201