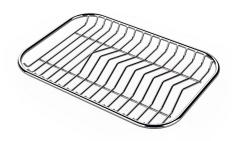

Iroko-wood sliding chopping board 8644 041

Iroko-wood twin chopping board 8644 004

Stainless steel colander 8154 000

Stainless steel plate rack 8100 154

Stainless steel plate rack 8100 303

White basket 8612 100

White bowl 8153 100

Graters kit with ring-holder and food collection tray 8159 101

Stainless steel perforated tray 8151 000 Stainless steel plate rack 8100 201