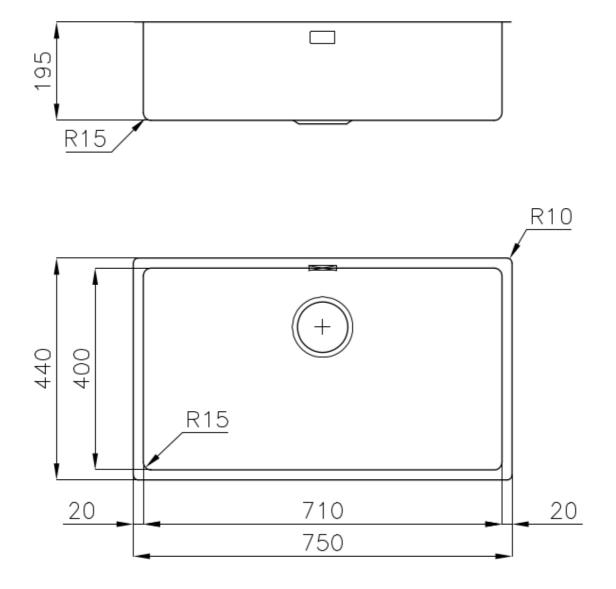

### DETAILS

| Coloring               | Copper                                                          |
|------------------------|-----------------------------------------------------------------|
| Finish                 | PVD                                                             |
| Material               | AISI 304 stainless steel                                        |
| Texture                | Vintage                                                         |
| Base                   | 80 cm                                                           |
| Edge/Installation Type | Undermount                                                      |
| Dimensions             | 750x440 mm                                                      |
| Standard fittings      | Fixing hooks, gasket, drain, overflow and siphon, boxed packing |
| Mixer holes            | No standard holes                                               |

| Built-in hole             | View technical data sheet (for all Flush-mount / Top-mount models and Under-mount models)                                                                                                                                                                                                                                                   |
|---------------------------|---------------------------------------------------------------------------------------------------------------------------------------------------------------------------------------------------------------------------------------------------------------------------------------------------------------------------------------------|
| Drainer                   | Νο                                                                                                                                                                                                                                                                                                                                          |
| Width                     | 75 cm                                                                                                                                                                                                                                                                                                                                       |
| Bowl dimension            | 710x400mm                                                                                                                                                                                                                                                                                                                                   |
| Number of bowls           | 1 bowl                                                                                                                                                                                                                                                                                                                                      |
| Waste fitting             | 3,5" drain                                                                                                                                                                                                                                                                                                                                  |
| FEATURES                  |                                                                                                                                                                                                                                                                                                                                             |
| VINTAGE PVD               | The prestigious PVD finish combines with the care for detail of the Vintage finish, to create a combination of unique elegance.                                                                                                                                                                                                             |
| Copper                    | The Copper finish is obtained by treating steel with a physical process called PVD (Phisical Vacuum Deposition) which deposits particles of noble metals on the surface. The result is a unique and refined aesthetic effect, and an improvement of the mechanical properties of the steel which is more resistant to impact and scratches. |
| Basket 3,5" waste fitting | The drain is equipped with a large 3.5" drain, with the practical basket cap that prevents the discharge of solid parts. The 3.5 "drain allows the use of the Foster waste-disposer, compatible with all models.                                                                                                                            |
| High thickness            | 1mm thick steel. A significant thickness, which guarantees the maximum sturdiness and durability.                                                                                                                                                                                                                                           |
| Perimetral overflow       | The overflow is always a security on the Foster sinks that prevents the overflow of water in case of oversights. The perimeter drain solution improves aesthetics thanks to its square and essential shape.                                                                                                                                 |
| Small radius              | Bowls with squared shapes with a modern design and an increased capacity, for a minimal aesthetics connected with an extreme practicity.                                                                                                                                                                                                    |