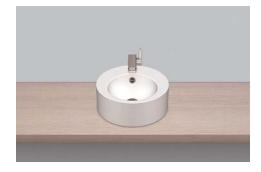

## A<sup>°</sup>form Technical data sheet

Sit-on basins AB.K400H.2 Article number: 3004200000 Design partner: sieger design

### Text for invitation to tender

Sit-on basin, round, 400mm ø, height 155mm, glazed, white, with tap hole and overflow, including fixing set and overflow set Brand: Alape

Model: AB.K400H.2