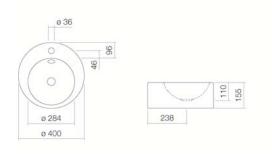

#### Tap fitting information

Tap fittings with a vertical outlet and aerator provide the optimum flow of water onto the surface below (angle of impact:  $90^{\circ}$ ).

AB.K400H.2 3004200000 White White easy-clean (XXXX XXX 400) White antibacterial (XXXX XXX 401) with tap hole, with overflow without overflow, 3 drill holes, drill hole for lotion dispenser, special- or matt colour ø 400 x 155mm Glazed steel 3,7 kg for installation on counter tops Bottle trap SI.2, Bottle trap SI.3, Angle valve cover EV.3, Drain valve VT.1, Lotion dispenser LS.1 Optimum point of impact approx. 110 - 140mm from centre of tap hole.

### Text for invitation to tender

Sit-on basin, round, 400mm ø, height 155mm, glazed, white, with tap hole and overflow, including fixing set and overflow set Brand: Alape

Model: AB.K400H.2