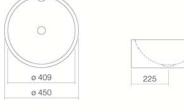

## Features

| Description                                                                                                                         | AB.K450.2                                                  |
|-------------------------------------------------------------------------------------------------------------------------------------|------------------------------------------------------------|
| Article number                                                                                                                      | 3006200000                                                 |
| Standard colour                                                                                                                     | White                                                      |
| Special surfaces                                                                                                                    | White easy-clean (XXXX XXX 400)                            |
|                                                                                                                                     | White antibacterial (XXXX XXX 401)                         |
| Construction                                                                                                                        | without tap hole, with overflow                            |
| Special versions                                                                                                                    | without overflow, special- or matt colour                  |
| Dimensions                                                                                                                          | ø 450 x 170mm                                              |
| Material                                                                                                                            | Glazed steel                                               |
| Net weight                                                                                                                          | 5,1 kg                                                     |
| Installation                                                                                                                        | for installation on counter tops                           |
| Accessoires                                                                                                                         | Bottle trap SI.2, Bottle trap SI.3, Drain valve VT.1       |
| Tap fitting information                                                                                                             | Optimum point of impact approx. 110 – 170mm from rear edge |
| Tap fittings with a vertical outlet and aerator provide the optimum flow of water<br>onto the surface below (angle of impact: 90°). | of basin                                                   |

## Text for invitation to tender

Sit-on basin, round, 450mm ø, height 170mm, glazed, white, without tap hole, with overflow, including fixing set and overflow set Brand: Alape Model: AB.K450.2