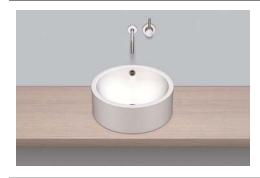

## A<sup>°</sup>form Technical data sheet

Sit-on basins AB.K450.2 Article number: 3006200000 Design partner: sieger design

## Text for invitation to tender

Sit-on basin, round, 450mm ø, height 170mm, glazed, white, without tap hole, with overflow, including fixing set and overflow set Brand: Alape Model: AB.K450.2