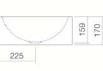

## Features

| Description                                                                                                                         | AB.K450.2                                                  |
|-------------------------------------------------------------------------------------------------------------------------------------|------------------------------------------------------------|
| Article number                                                                                                                      | 3006200000                                                 |
| Standard colour                                                                                                                     | White                                                      |
| Special surfaces                                                                                                                    | White easy-clean (XXXX XXX 400)                            |
|                                                                                                                                     | White antibacterial (XXXX XXX 401)                         |
| Construction                                                                                                                        | without tap hole, with overflow                            |
| Special versions                                                                                                                    | without overflow, special- or matt colour                  |
| Dimensions                                                                                                                          | ø 450 x 170mm                                              |
| Material                                                                                                                            | Glazed steel                                               |
| Net weight                                                                                                                          | 5,1 kg                                                     |
| Installation                                                                                                                        | for installation on counter tops                           |
| Accessoires                                                                                                                         | Bottle trap SI.2, Bottle trap SI.3, Drain valve VT.1       |
| Tap fitting information                                                                                                             | Optimum point of impact approx. 110 – 170mm from rear edge |
| Tap fittings with a vertical outlet and aerator provide the optimum flow of water<br>onto the surface below (angle of impact: 90°). | of basin                                                   |

## Text for invitation to tender

Sit-on basin, round, 450mm ø, height 170mm, glazed, white, without tap hole, with overflow, including fixing set and overflow set Brand: Alape Model: AB.K450.2