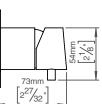

\_

| Circle | mixer | w/o  | corian  | pin  |
|--------|-------|------|---------|------|
|        |       | wy O | Contain | hill |

| <b>Qtoo</b><br>collecti | ion                                                                                                                                                                                                                                |
|-------------------------|------------------------------------------------------------------------------------------------------------------------------------------------------------------------------------------------------------------------------------|
| Product                 | 3 5/32", Ø80mm, satin finish.                                                                                                                                                                                                      |
| Tender text             | QTOO collection, control for wall mounted mixer<br>rose diameter 3 5/32"-80mm. Manufactured in<br>the highest quality marine grade, AISI 316<br>stainless steel, protecting against high levels of<br>corrosion. 20 year warranty. |
| Product specifica       | ation Spout diameter: Ø80mm - 3 5/32"<br>Material: Marine grade AISI 316 stainless steel<br>20-year warranty (5 years for coated items)                                                                                            |