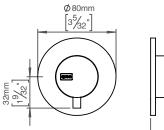

\_

| Circle | mixer | w/o  | corian  | pin  |
|--------|-------|------|---------|------|
|        |       | wy O | Contain | hill |

| <b>Qtoo</b><br>collecti | ion                                                                                                                                                                                                                                |
|-------------------------|------------------------------------------------------------------------------------------------------------------------------------------------------------------------------------------------------------------------------------|
| Product                 | 3 5/32", Ø80mm, satin finish.                                                                                                                                                                                                      |
| Tender text             | QTOO collection, control for wall mounted mixer<br>rose diameter 3 5/32"-80mm. Manufactured in<br>the highest quality marine grade, AISI 316<br>stainless steel, protecting against high levels of<br>corrosion. 20 year warranty. |
| Product specifica       | ation Spout diameter: Ø80mm - 3 5/32"<br>Material: Marine grade AISI 316 stainless steel<br>20-year warranty (5 years for coated items)                                                                                            |