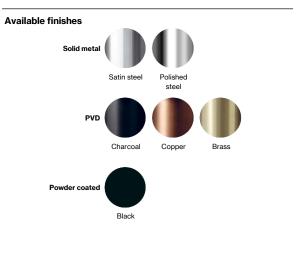

dline Roskildevej 22 | DK-2620 Albertslund | dline.com | service@dline.com

Surface Satin finish