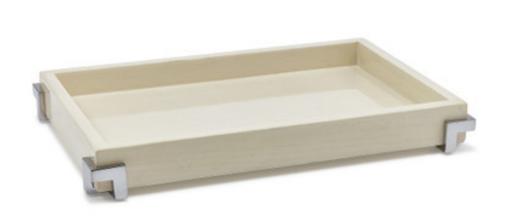

## EMBRACE ASH/CHROME TRAY

With polished wood veneers and rich plating, this design channels the glamour of early 20th century International style. The wood is a creamy ash blonde color with a glossy lacquered finish. The brass trim is plated in polished chrome. Designed by Roger Thomas; made in Vietnam.

| MATERIAL                | COLOR             | COUNTRY OF ORIGIN  |         |
|-------------------------|-------------------|--------------------|---------|
| Wood/Plated Brass       | Ash Blonde/Chrome | Vietnam            |         |
| ITEM                    | NUMBER            | LXWXH (in)         | WT (lb) |
| Embrace Ash/Chrome Tray | RT-EMB-ASH-TRC    | 11" x 7.5" x 1.25" | 1.5 LB  |