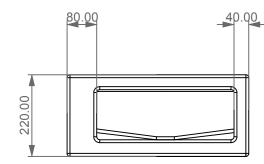

**Cavabs appolygio of states Chass** cm 80 in vetro su coppia di mensole in ceramica Glass countertop or wall hung Washbasin cm 80 in glass on ceramic shelves

FRONT

490.00

1<u>0</u>0.00

Designation

Lavabo appoggio o sospeso Glass cm 80 in vetro su coppia di mensole in ceramica Glass countertop or wall hung Washbasin cm 80 in glass on ceramic shelves