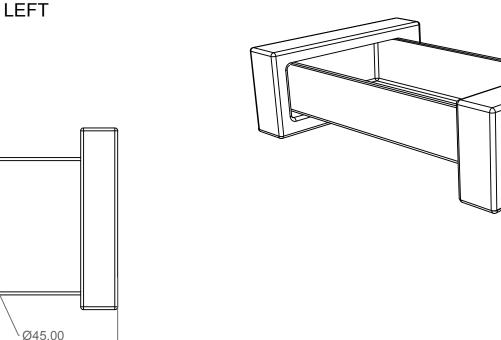

**Cavabs appolygio of states Chass** cm 80 in vetro su coppia di mensole in ceramica Glass countertop or wall hung Washbasin cm 80 in glass on ceramic shelves

FRONT

490.00

1<u>0</u>0.00

Designation

Lavabo appoggio o sospeso Glass cm 80 in vetro su coppia di mensole in ceramica Glass countertop or wall hung Washbasin cm 80 in glass on ceramic shelves