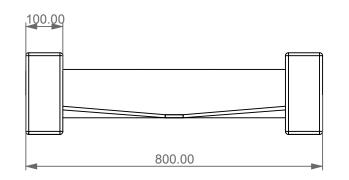

**Cavabs appolygio of states Chass** cm 80 in vetro su coppia di mensole in ceramica Glass countertop or wall hung Washbasin cm 80 in glass on ceramic shelves

FRONT

490.00

1<u>0</u>0.00

Designation

Lavabo appoggio o sospeso Glass cm 80 in vetro su coppia di mensole in ceramica Glass countertop or wall hung Washbasin cm 80 in glass on ceramic shelves

800.00 TOP