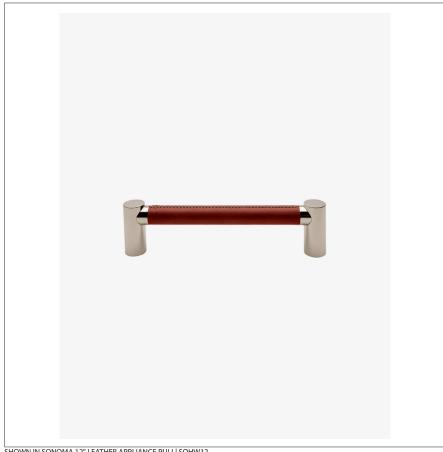

## WATERWORKS

SOHW12 **SONOMA** 

Sonoma 12" Leather Appliance Pull

### TECHNICAL DETAILS

Height: 1 1/8" Length: 13 1/8"

SHOWN IN SONOMA 12" LEATHER APPLIANCE PULL| SOHW12

#### **INSPIRATION**

 $Sonoma\ is\ assertive\ in\ its\ classic,\ modern\ style.\ Leather-wrapped\ hardware\ with\ bold\ brass\ ends,\ double-stitched$ leather details and distinctive scale create an assertive look.

# SONOMA SOHW12

Sonoma 12" Leather Appliance Pull