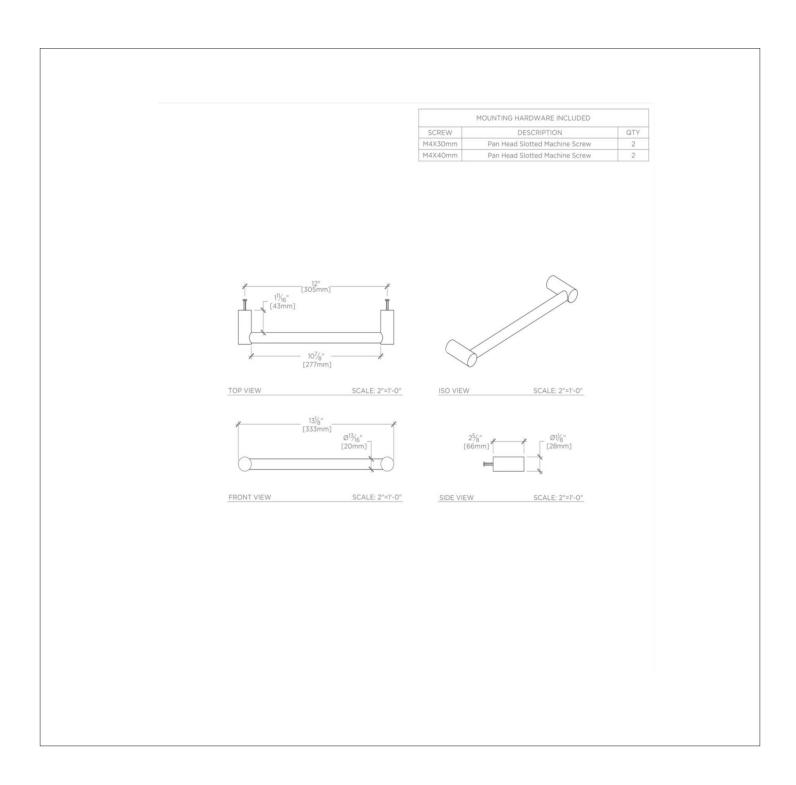

### TECHNICAL DETAILS

Height: 1 1/8" Length: 13 1/8"

SHOWN IN SONOMA 12" LEATHER APPLIANCE PULL| SOHW12

### PRODUCT FEATURES

Fine Italian Leather

Hand-stitched and hand-assembled in Europe

Includes per fixing: Machine Screw-POSI-Countersunk M10 X 30MM and Machine Screw-POSI-Pan Head M10 X 40MM