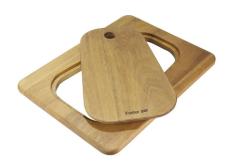

#### **OPTIONAL ACCESSORIES**

Cestello inox 8612 000

Glass chopping board 8631 300

HPDE Chopping board 8657 001

HPDE Twin chopping board 8644 101

Iroko-wood chopping board with stainless steel colander 8644 042

Iroko-wood sliding chopping board 8644 041

Iroko-wood twin chopping board 8644 004

Stainless steel colander 8154 000

Stainless steel plate rack 8100 154

Stainless steel plate rack 8100 303

White basket 8612 100