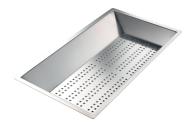

White bowl 8153 100

Graters kit with ring-holder and food collection tray 8159 101

Stainless steel perforated tray 8151 000 Stainless steel plate rack 8100 201