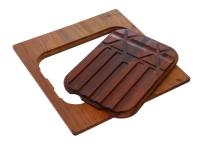

Iroko-wood sliding chopping board 8644 041

Iroko-wood twin chopping board 8644 004

Stainless steel colander 8154 000

Stainless steel plate rack 8100 154

Stainless steel plate rack 8100 303

White basket 8612 100

White bowl 8153 100

Graters kit with ring-holder and food collection tray 8159 101

Stainless steel perforated tray 8151 000 Stainless steel plate rack 8100 201