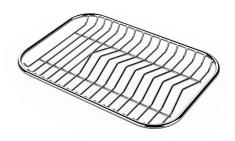

White bowl 8153 100

Graters kit with ring-holder and food collection tray 8159 101

Stainless steel perforated tray 8151 000 Stainless steel plate rack 8100 201