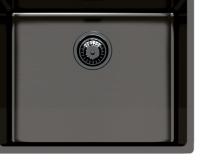

### Sink KE Gun Metal 2155 856

Sinks

Code: 2155 856

#### DETAILS

| Coloring               | Gun Metal                                                       |
|------------------------|-----------------------------------------------------------------|
| Finish                 | PVD                                                             |
| Material               | AISI 304 stainless steel                                        |
| Texture                | Foster brushed                                                  |
| Base                   | 60 cm                                                           |
| Edge/Installation Type | Undermount                                                      |
| Dimensions             | 540x440 mm                                                      |
| Standard fittings      | Fixing hooks, gasket, drain, overflow and siphon, boxed packing |
| Mixer holes            | No standard holes                                               |