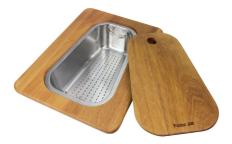

#### **OPTIONAL ACCESSORIES**

Cestello inox 8612 000

Glass chopping board 8631 300

HPDE Chopping board 8657 001

HPDE Twin chopping board 8644 101

Iroko-wood chopping board with stainless steel colander 8644 042