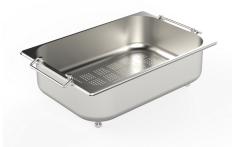

#### **OPTIONAL ACCESSORIES**

Cestello inox 8612 000

Glass chopping board 8631 300

HPDE Chopping board 8657 001

HPDE Twin chopping board 8644 101

Iroko-wood chopping board with stainless steel colander 8644 042

White bowl 8153 100

Graters kit with ring-holder and food collection tray 8159 101

Stainless steel perforated tray 8151 000 Stainless steel plate rack 8100 201