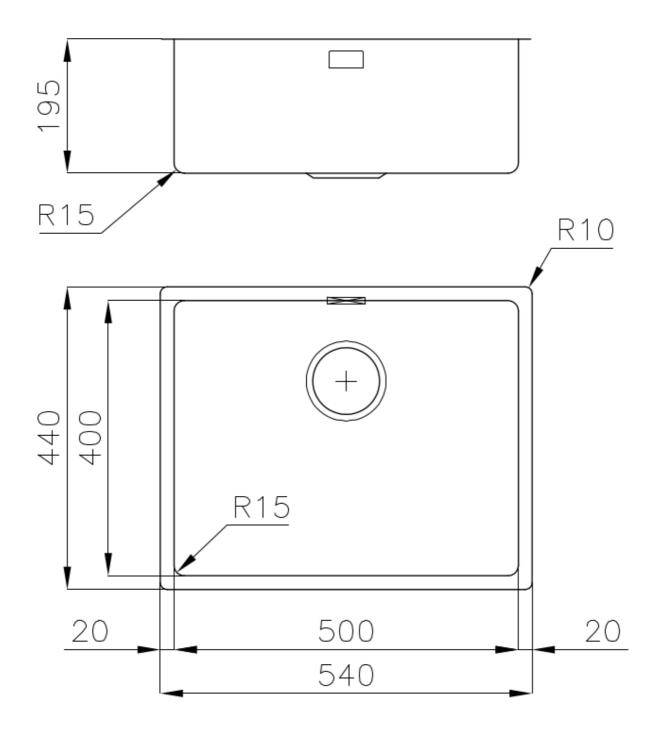

#### DETAILS

| Coloring               | Gun Metal                                                       |
|------------------------|-----------------------------------------------------------------|
| Finish                 | PVD                                                             |
| Material               | AISI 304 stainless steel                                        |
| Texture                | Foster brushed                                                  |
| Base                   | 60 cm                                                           |
| Edge/Installation Type | Undermount                                                      |
| Dimensions             | 540x440 mm                                                      |
| Standard fittings      | Fixing hooks, gasket, drain, overflow and siphon, boxed packing |
| Mixer holes            | No standard holes                                               |

Built-in hole

View technical data sheet (for all Flush-mount / Top-mount models and Under-mount models)

| Drainer         | Νο         |
|-----------------|------------|
| Width           | 54 cm      |
| Bowl dimension  | 500x400mm  |
| Number of bowls | 1 bowl     |
| Waste fitting   | 3,5" drain |
|                 |            |