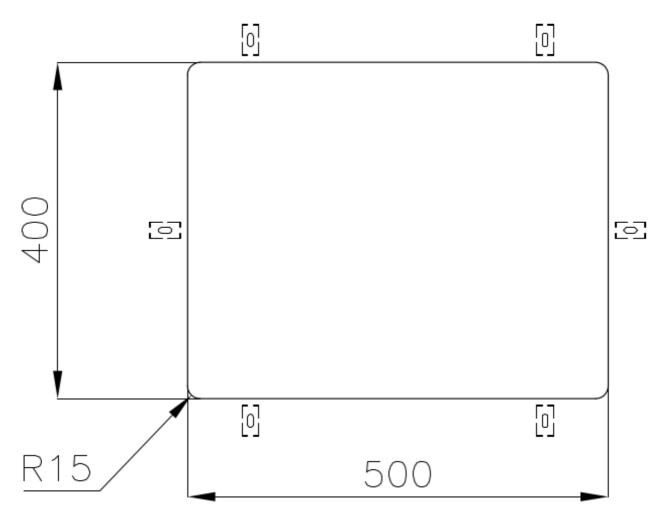

|
| Perimetral overflow       | The overflow is always a security on the Foster sinks that prevents the overflow of water in case of oversights. The perimeter drain solution improves aesthetics thanks to its square and essential shape.                                                                                                                                    |
| Small radius              | Bowls with squared shapes with a modern design and an increased capacity, for a minimal aesthetics connected with an extreme practicity.                                                                                                                                                                                                       |

#### **TECHNICAL DATA**





Cut out size Dimensioni per foratura top

#### **OPTIONAL ACCESSORIES**



Cestello inox 8612 000



Glass chopping board 8631 300



HPDE Chopping board 8657 001



HPDE Twin chopping board 8644 101



Iroko-wood chopping board with stainless steel colander 8644 042



Iroko-wood sliding chopping board 8644 041



Iroko-wood twin chopping board 8644 004



Stainless steel colander 8154 000



Stainless steel plate rack 8100 154



Stainless steel plate rack 8100 303



White basket 8612 100



White bowl 8153 100







Graters kit with ring-holder and food collection tray 8159 101

Stainless steel perforated tray 8151 000 Stainless steel plate rack 8100 201

#### WARNING:

The accessories 8159101, 8100303,8151000 are only usable in combination with 8644101 The accessories 8100154, 8154