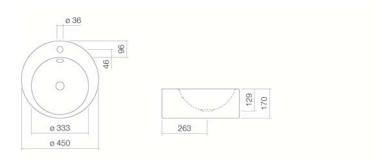

without overflow, 3 drill holes, drill hole for lotion dispenser, special- or matt colour

ø 450 x 170mm Glazed steel 4,8 kg

for installation on counter tops

Bottle trap SI.2, Bottle trap SI.3, Angle valve cover EV.3, Drain

### Text for invitation to tender

Sit-on basin, round, 450mm ø, height 170mm, glazed, white, with tap hole and overflow, including fixing set and overflow set

Brand: Alape Model: AB.K450H.2