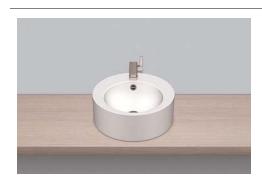

## Sit-on basins AB.K450H.2

Article number: 3008000000 Design partner: sieger design

### Text for invitation to tender

Sit-on basin, round, 450mm ø, height 170mm, glazed, white, with tap hole and overflow, including fixing set and overflow set

Brand: Alape Model: AB.K450H.2