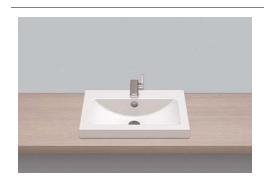

# Sit-on basins AB.R585H.1

Article number: 3202000000 Design partner: busalt design

with tap hole, with overflow

without overflow, 3 drill holes, drill hole for lotion dispenser,

special- or matt colour 585 x 405 x 60mm Glazed steel 5,7 kg

for installation on counter tops

Bottle trap SI.2, Bottle trap SI.3, Angle valve cover EV.3, Drain

## Text for invitation to tender

Sit-on basin, rectangular, 585 x 405mm, height 60mm, glazed, white, with tap hole and overflow, including fixing set and overflow

Brand: Alape Model: AB.R585H.1