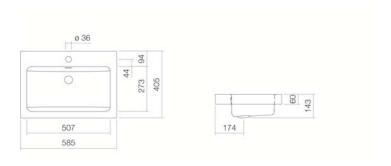

with tap hole, with overflow

without overflow, 3 drill holes, drill hole for lotion dispenser,

special- or matt colour 585 x 405 x 60mm Glazed steel 5,7 kg

for installation on counter tops

Bottle trap SI.2, Bottle trap SI.3, Angle valve cover EV.3, Drain

## Text for invitation to tender

Sit-on basin, rectangular, 585 x 405mm, height 60mm, glazed, white, with tap hole and overflow, including fixing set and overflow

Brand: Alape Model: AB.R585H.1