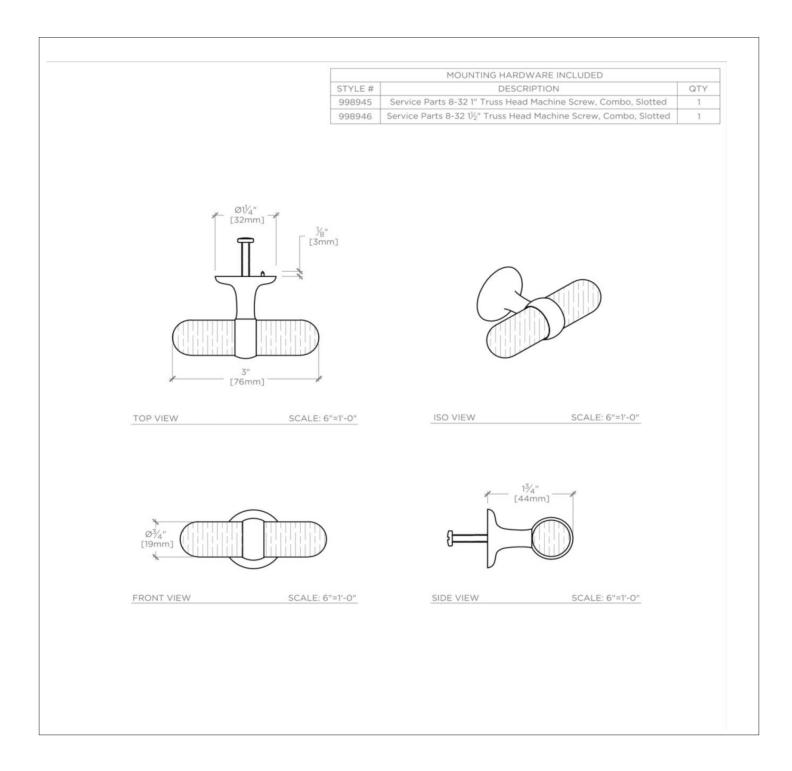

### TECHNICAL DETAILS

Height: 1 1/4" Length: 3"

SHOWN IN STOCKTON 3" WALNUT PULL| SKHW03

### **PRODUCT FEATURES**

American Walnut paired with Brass

Walnut is protected with primer and wood lacquer

Solid brass is hand-polished

Includes per fixing: 8-32 Truss Head Machine Screw-Combo-Slotted