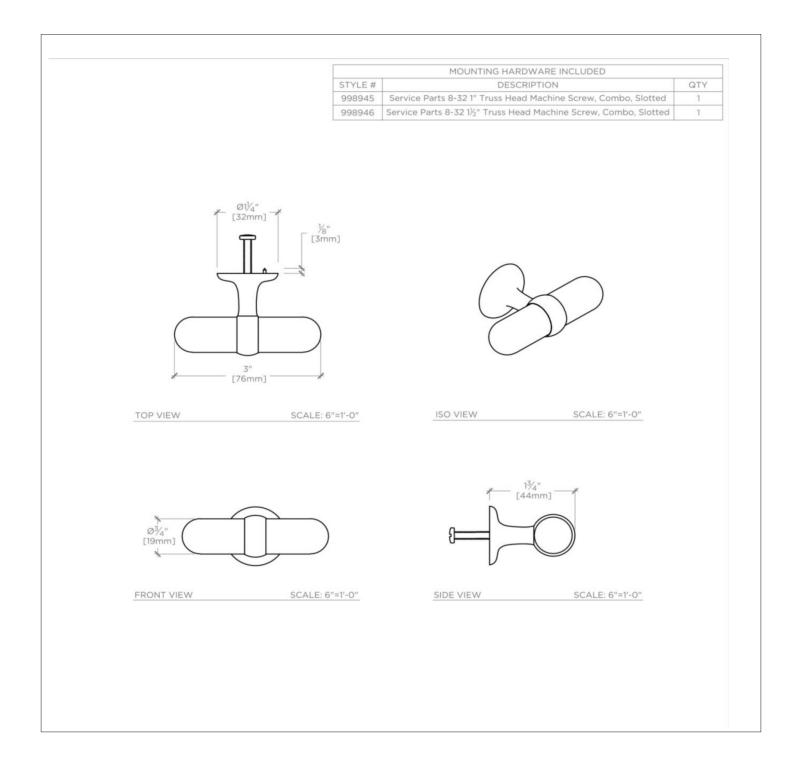

### **PRODUCT FEATURES**

Mixed-finish solid brass Walnut is protected with primer and wood lacquer Solid brass is hand-polished Includes per fixing: 8-32 Truss Head Machine Screw-Combo-Slotted

### TECHNICAL DETAILS

Height: 1 1/4" Length: 3"