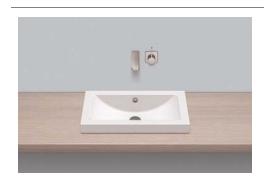

# Sit-on basins AB.R585.1

Article number: 3205000000 Design partner: busalt design

without overflow, special- or matt colour

585 x 347 x 60mm Glazed steel 5,4 kg

for installation on counter tops

Bottle trap SI.2, Bottle trap SI.3, Drain valve VT.1

Optimum point of impact approx. 160 – 180mm from rear edge of basin.

## Text for invitation to tender

Sit-on basin, rectangular,  $585 \times 347$ mm, height 60mm, glazed, white, without tap hole, with overflow, including fixing set and overflow set

Brand: Alape Model: AB.R585.1