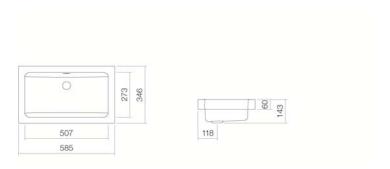

without overflow, special- or matt colour

585 x 347 x 60mm Glazed steel 5,4 kg

for installation on counter tops

Bottle trap SI.2, Bottle trap SI.3, Drain valve VT.1

Optimum point of impact approx. 160 – 180mm from rear edge of basin.

## Text for invitation to tender

Sit-on basin, rectangular,  $585 \times 347$ mm, height 60mm, glazed, white, without tap hole, with overflow, including fixing set and overflow set

Brand: Alape Model: AB.R585.1