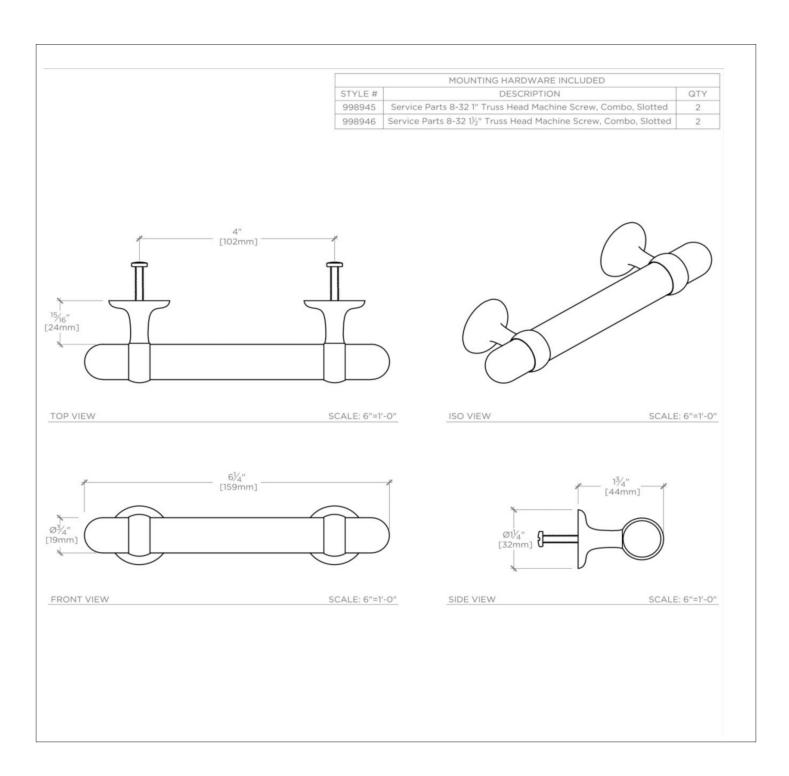

### PRODUCT FEATURES

Mixed-finish solid brass

Walnut is protected with primer and wood lacquer

Solid brass is hand-polished

Includes per fixing: 8-32 Truss Head Machine Screw-Combo-Slotted

Height: 1 1/4" Length: 6 1/4"