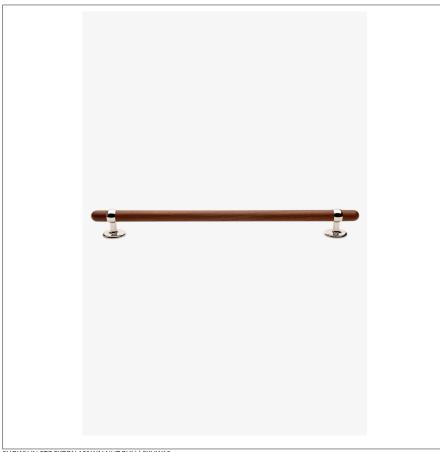

## STOCKTON SKHW12

Stockton 12" Walnut Pull

### TECHNICAL DETAILS

Height: 1 1/4" Length: 14 1/4"

SHOWN IN STOCKTON 12" WALNUT PULL | SKHW12

#### **INSPIRATION**

The Stockton family of pulls combines hand-finished solid brass and solid walnut for a mid-twentieth century modern feel. With transitional appeal, these pieces share a streamlined flavor. Available in two-tone and solid metal finishes.

### **PRODUCT FEATURES**

American Walnut paired with Brass

Walnut is protected with primer and wood lacquer

Solid brass is hand-polished

Includes per fixing: 8-32 Truss Head Machine Screw-Combo-Slotted