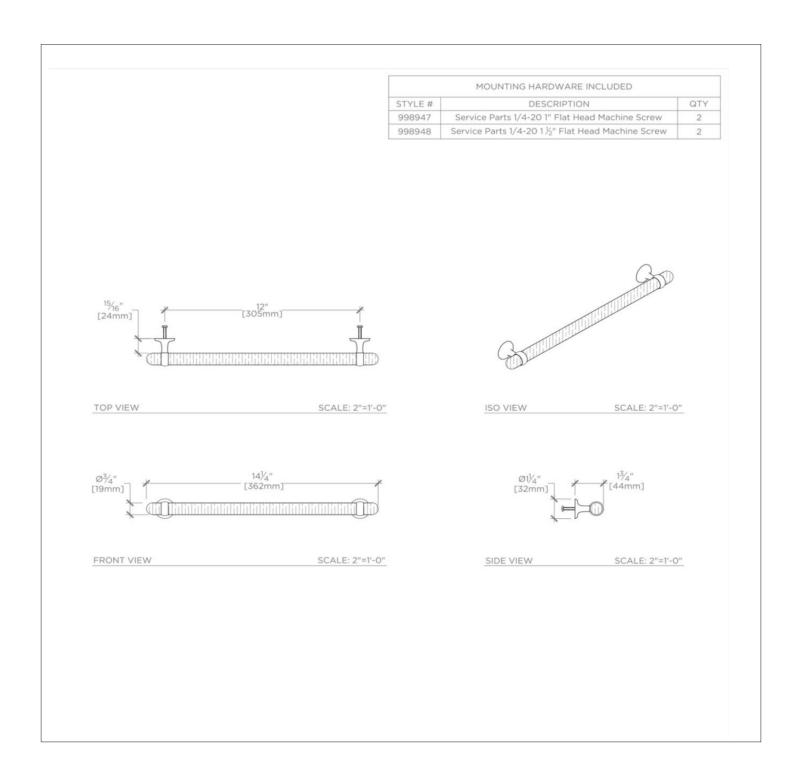

### TECHNICAL DETAILS

Height: 1 1/4" Length: 14 1/4"

SHOWN IN STOCKTON 12" WALNUT PULL | SKHW12

### **PRODUCT FEATURES**

American Walnut paired with Brass

Walnut is protected with primer and wood lacquer

Solid brass is hand-polished

Includes per fixing: 8-32 Truss Head Machine Screw-Combo-Slotted