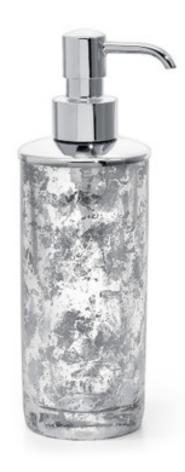

## LYDIA SILVER PUMP DISPENSER

Genuine silver leaf creates a lacy pattern for this crystal soap dispenser. Thin sheets of leaf are arranged by hand and fused into the heavy crystal, creating a unique effect on each piece. The pump mechanism is crafted of solid brass, plated in polished chrome. Made in Italy. Please be aware that tiny bubbles may randomly appear within an item. This is part of the handmade nature of our production and is not considered defective.