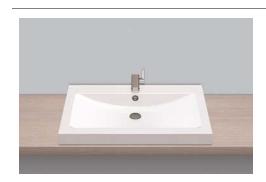

## Sit-on basins AB.R800H

Article number: 3206200000 Design partner: busalt design

#### Tap fitting information

Tap fittings with a vertical outlet and aerator provide the optimum flow of water onto the surface below (angle of impact:  $90^{\circ}$ ).

AB.R800H 3206200000 White

White easy-clean (XXXX XXX 400) White antibacterial (XXXX XXX 401) with tap hole, with overflow

without overflow, 3 drill holes, drill hole for lotion dispenser,

special- or matt colour 800 x 500 x 75mm Glazed steel 11,2 kg

for installation on counter tops

Bottle trap SI.2, Bottle trap SI.3, Angle valve cover EV.3, Drain

### Text for invitation to tender

Sit-on basin, rectangular, 800 x 500mm, height 75mm, glazed, white, with tap hole and overflow, including fixing set and overflow

Brand: Alape Model: AB.R800H