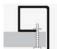

#### Tap fitting information

Tap fittings with a vertical outlet and aerator provide the optimum flow of water onto the surface below (angle of impact:  $90^{\circ}$ ).

AB.R800H 3206200000 White

White easy-clean (XXXX XXX 400) White antibacterial (XXXX XXX 401) with tap hole, with overflow

valve VT.1, Lotion dispenser LS.1

Optimum point of impact approx. 185 - 240mm from centre of

tap hole.