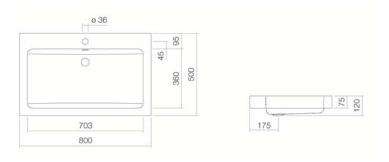

without overflow, 3 drill holes, drill hole for lotion dispenser,

special- or matt colour 800 x 500 x 75mm Glazed steel 11,2 kg

for installation on counter tops

Bottle trap SI.2, Bottle trap SI.3, Angle valve cover EV.3, Drain

### Text for invitation to tender

Sit-on basin, rectangular, 800 x 500mm, height 75mm, glazed, white, with tap hole and overflow, including fixing set and overflow

Brand: Alape Model: AB.R800H