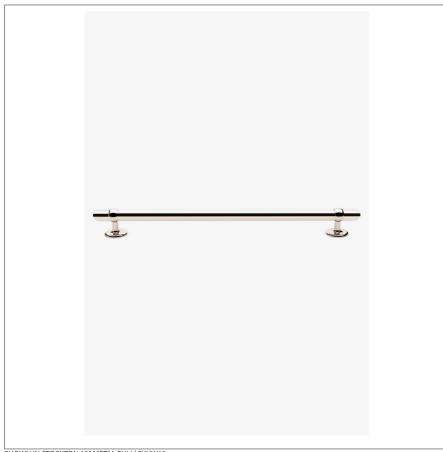

## STOCKTON SKHW13

Stockton 12" Metal Pull

### TECHNICAL DETAILS

Height: 1 1/4" Length: 14 1/4"

SHOWN IN STOCKTON 12" METAL PULL SKHW13

# STOCKTON SKHW13

Stockton 12" Metal Pull