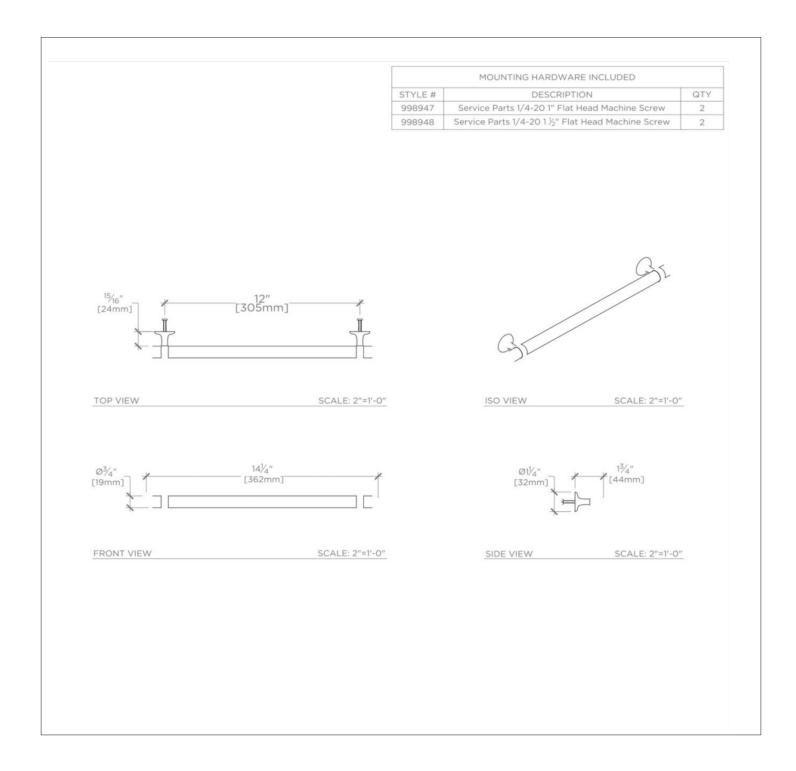

### TECHNICAL DETAILS

Height: 1 1/4" Length: 14 1/4"

SHOWN IN STOCKTON 12" METAL PULL SKHW13