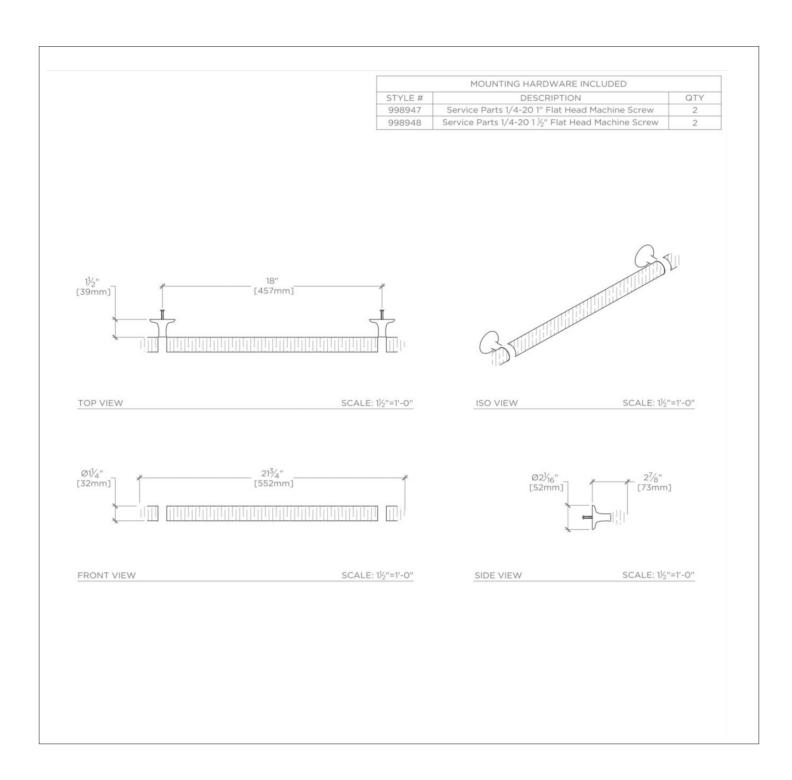

## TECHNICAL DETAILS

Length: 21 3/4"

SHOWN IN STOCKTON WALNUT 18" APPLIANCE PULL SKHW18

### **PRODUCT FEATURES**

American Walnut paired with Brass

Walnut is protected with primer and wood lacquer

Hand-polished solid brass

Includes per fixing: 1" 1/4-20 Flat Head Machine Screw, 11/2" 1/4-20 Flat Head Machine Screw