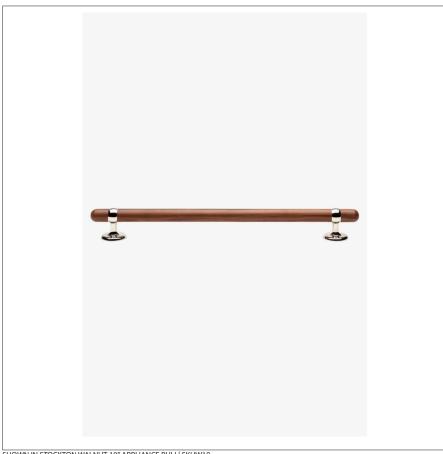

#### SKHW18 **STOCKTON**

Stockton Walnut 18" Appliance Pull

### **INSPIRATION**

The Stockton family of pulls combines hand-finished solid brass and solid walnut for a mid-twentieth centurymodern feel. With transitional appeal, these pieces share a streamlined flavor. Available in two-tone and solid metal finishes.

### **PRODUCT FEATURES**

American Walnut paired with Brass

Walnut is protected with primer and wood lacquer

Hand-polished solid brass

Includes per fixing: 1" 1/4-20 Flat Head Machine Screw, 11/2" 1/4-20 Flat Head Machine Screw

# STOCKTON SKHW18

Stockton Walnut 18" Appliance Pull