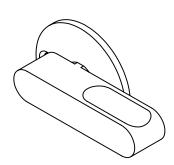

## Thumb turn f/ barrier-free

## **Knud Holscher** collection

Product

Solid rose, cc 38mm, DIN.

Knud Holscher collection, thumb turn, disabled, 8x8x40mm, solid rose, cc 38mm, DIN. Manufactured in the highest quality marine grade, AISI 316 stainless steel, protecting against high levels of corrosion. 20-year warranty.