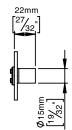

## **Knud Holscher** collection

Product

Solid rose, cc 38mm, DIN.

Knud Holscher collection, thumb turn, disabled, 8x8x40mm, solid rose, cc 38mm, DIN. Manufactured in the highest quality marine grade, AISI 316 stainless steel, protecting against high levels of corrosion. 20-year warranty.

Product specification Dimensions: 50x74x26mm Diameter: Ø50mm Material: stainless steel AISI 316 Surface finish: satin grain 320, crafted by hand 20-year warranty (5 years for coated items)

Spare parts/ accessories