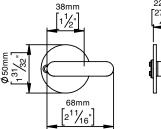

## **Knud Holscher** collection

Product

Solid rose, cc 38mm, DIN.

Knud Holscher collection, thumb turn, disabled, 8x8x40mm, solid rose, cc 38mm, DIN. Manufactured in the highest quality marine grade, AISI 316 stainless steel, protecting against high levels of corrosion. 20-year warranty.

Product specification Dimensions: 50x74x26mm Diameter: Ø50mm Material: stainless steel AISI 316 Surface finish: satin grain 320, crafted by hand 20-year warranty (5 years for coated items)

Spare parts/ accessories