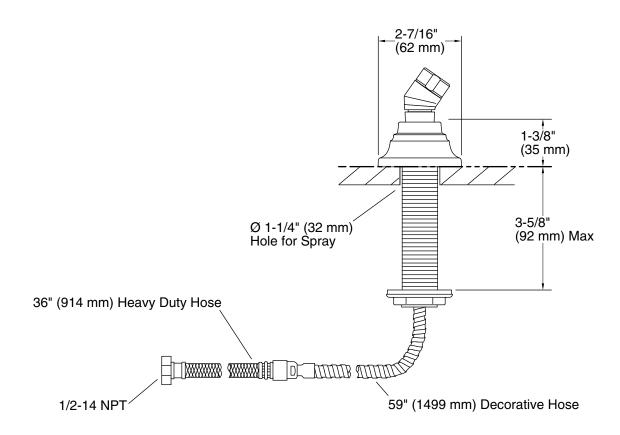

# Deck-Mount Handshower Holder With Hoses K-10573

## **Technical Information**

All product dimensions are nominal.

Drain included: No

### **Notes**

Install this product according to the installation guide.