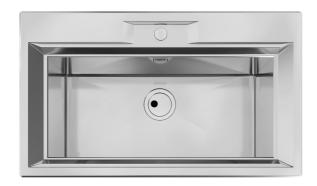

# Sink FL 2976 060

Sinks

Code: 2976 060

### **DETAILS**

| Finish                 | Foster brushed                                                  |
|------------------------|-----------------------------------------------------------------|
| Material               | AISI 304 stainless steel                                        |
| Texture                | Foster brushed                                                  |
| Base                   | 80 cm                                                           |
| Edge/Installation Type | Flat Edge                                                       |
| Dimensions             | 873x513 mm                                                      |
| Standard fittings      | Fixing hooks, gasket, drain, overflow and siphon, boxed packing |
| Mixer holes            | 1 standard hole - 2nd and 3rd on request                        |
| Built-in hole          | 840x480 mm                                                      |
|                        |                                                                 |

| Drainer             | No                                                                                                                                                                                                          |
|---------------------|-------------------------------------------------------------------------------------------------------------------------------------------------------------------------------------------------------------|
| Width               | 87 cm                                                                                                                                                                                                       |
| Bowl dimension      | 720x320mm                                                                                                                                                                                                   |
| Number of bowls     | 1 bowl                                                                                                                                                                                                      |
| Waste fitting       | Drain SPACE 3,5"                                                                                                                                                                                            |
| FEATURES            |                                                                                                                                                                                                             |
| Deep bowls          | This bowls reach an important depth, over 20 cm, thanks to the advanced production technology, that can be offer great capiency and practicity in all the washing operations.                               |
| High thickness      | 1mm thick steel. A significant thickness, which guarantees the maximum sturdiness and durability.                                                                                                           |
| Perimetral overflow | The overflow is always a security on the Foster sinks that prevents the overflow of water in case of oversights. The perimeter drain solution improves aesthetics thanks to its square and essential shape. |
| Save space system   | Drain and siphon are designed to leave as much space as possible in the under-sink area, more and more useful today for theseparate waste collection systems.                                               |
| Small radius        | Bowls with squared shapes with a modern design and an increased capacity, for a minimal aesthetics connected with an extreme practicity.                                                                    |
| Space waste fitting | The elegant SPACE steel cap closes the drain and leaves no visible residues collected in the basket below. Space also has a small footprint and allows the optimal use of the under-sink compartment.       |