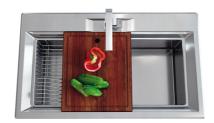

oves aesthetics thanks to its square and essential shape. |
| Save space system   | Drain and siphon are designed to leave as much space as possible in the under-sink area, more and more useful today for theseparate waste collection systems.                                               |
| Small radius        | Bowls with squared shapes with a modern design and an increased capacity, for a minimal aesthetics connected with an extreme practicity.                                                                    |
| Space waste fitting | The elegant SPACE steel cap closes the drain and leaves no visible residues collected in the basket below. Space also has a small footprint and allows the optimal use of the under-sink compartment.       |



## **TECHNICAL DATA**







## **GALLERY**









## **OPTIONAL ACCESSORIES**



Iroko-wood sliding chopping board 8659 113



Stainless steel plate rack 8100 304



## **RECOMMENDED PAIRINGS**





Mixer Tap Master 8493 000

Mixer Tap Play 8487 000