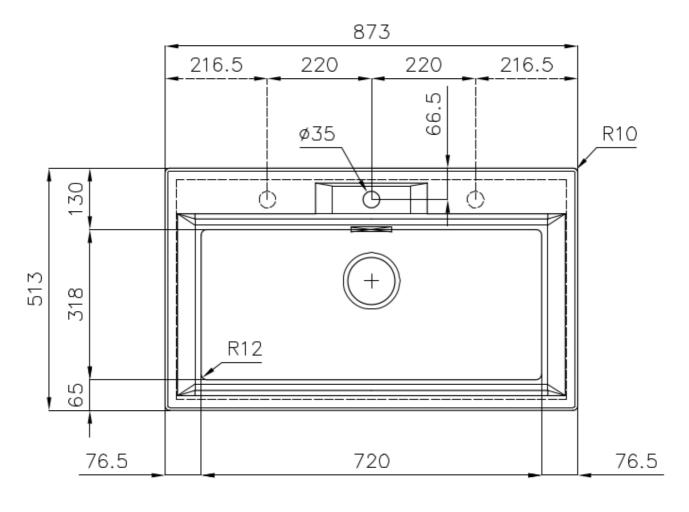

### **DETAILS**

| Finish                 | Foster brushed                                                  |
|------------------------|-----------------------------------------------------------------|
| Material               | AISI 304 stainless steel                                        |
| Texture                | Foster brushed                                                  |
| Base                   | 80 cm                                                           |
| Edge/Installation Type | Flat Edge                                                       |
| Dimensions             | 873x513 mm                                                      |
| Standard fittings      | Fixing hooks, gasket, drain, overflow and siphon, boxed packing |
| Mixer holes            | 1 standard hole - 2nd and 3rd on request                        |
| Built-in hole          | 840x480 mm                                                      |
|                        |                                                                 |

| Drainer             | No                                                                                                                                                                                                          |
|---------------------|-------------------------------------------------------------------------------------------------------------------------------------------------------------------------------------------------------------|
| Width               | 87 cm                                                                                                                                                                                                       |
| Bowl dimension      | 720x320mm                                                                                                                                                                                                   |
| Number of bowls     | 1 bowl                                                                                                                                                                                                      |
| Waste fitting       | Drain SPACE 3,5"                                                                                                                                                                                            |
| FEATURES            |                                                                                                                                                                                                             |
| Deep bowls          | This bowls reach an important depth, over 20 cm, thanks to the advanced production technology, that can be offer great capiency and practicity in all the washing operations.                               |
| High thickness      | 1mm thick steel. A significant thickness, which guarantees the maximum sturdiness and durability.                                                                                                           |
| Perimetral overflow | The overflow is always a security on the Foster sinks that prevents the overflow of water in case of oversights. The perimeter drain solution improves aesthetics thanks to its square and essential shape. |
| Save space system   | Drain and siphon are designed to leave as much space as possible in the under-sink area, more and more useful today for theseparate waste collection systems.                                               |
| Small radius        | Bowls with squared shapes with a modern design and an increased capacity, for a minimal aesthetics connected with an extreme practicity.                                                                    |
| Space waste fitting | The elegant SPACE steel cap closes the drain and leaves no visible residues collected in the basket below. Space also has a small footprint and allows the optimal use of the under-sink compartment.       |