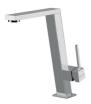

the under-sink area, more and more useful today for theseparate waste collection systems.                                               |
| Small radius        | Bowls with squared shapes with a modern design and an increased capacity, for a minimal aesthetics connected with an extreme practicity.                                                                    |
| Space waste fitting | The elegant SPACE steel cap closes the drain and leaves no visible residues collected in the basket below. Space also has a small footprint and allows the optimal use of the under-sink compartment.       |



## **TECHNICAL DATA**







## **GALLERY**









## **OPTIONAL ACCESSORIES**



Iroko-wood sliding chopping board 8659 113



Stainless steel plate rack 8100 304



## **RECOMMENDED PAIRINGS**





Mixer Tap Master 8493 000

Mixer Tap Play 8487 000