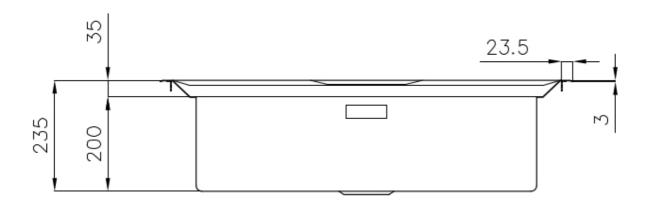

### **DETAILS**

| Finish                 | Foster brushed                                                  |
|------------------------|-----------------------------------------------------------------|
| Material               | AISI 304 stainless steel                                        |
| Texture                | Foster brushed                                                  |
| Base                   | 80 cm                                                           |
| Edge/Installation Type | Flat Edge                                                       |
| Dimensions             | 873x513 mm                                                      |
| Standard fittings      | Fixing hooks, gasket, drain, overflow and siphon, boxed packing |
| Mixer holes            | 1 standard hole - 2nd and 3rd on request                        |
| Built-in hole          | 840x480 mm                                                      |
|                        |                                                                 |

| Drainer             | No                                                                                                                                                                                                          |
|---------------------|-------------------------------------------------------------------------------------------------------------------------------------------------------------------------------------------------------------|
| Width               | 87 cm                                                                                                                                                                                                       |
| Bowl dimension      | 720x320mm                                                                                                                                                                                                   |
| Number of bowls     | 1 bowl                                                                                                                                                                                                      |
| Waste fitting       | Drain SPACE 3,5"                                                                                                                                                                                            |
| FEATURES            |                                                                                                                                                                                                             |
| Deep bowls          | This bowls reach an important depth, over 20 cm, thanks to the advanced production technology, that can be offer great capiency and practicity in all the washing operations.                               |
| High thickness      | 1mm thick steel. A significant thickness, which guarantees the maximum sturdiness and durability.                                                                                                           |
| Perimetral overflow | The overflow is always a security on the Foster sinks that prevents the overflow of water in case of oversights. The perimeter drain solution improves aesthetics thanks to its square and essential shape. |
| Save space system   | Drain and siphon are designed to leave as much space as possible in the under-sink area, more and more useful today for theseparate waste collection systems.                                               |
| Small radius        | Bowls with squared shapes with a modern design and an increased capacity, for a minimal aesthetics connected with an extreme practicity.                                                                    |
| Space waste fitting | The elegant SPACE steel cap closes the drain and leaves no visible residues collected in the basket below. Space also has a small footprint and allows the optimal use of the under-sink compartment.       |