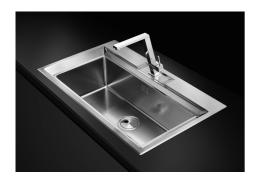

proves aesthetics thanks to its square and essential shape. |
| Save space system   | Drain and siphon are designed to leave as much space as possible in the under-sink area, more and more useful today for theseparate waste collection systems.                                               |
| Small radius        | Bowls with squared shapes with a modern design and an increased capacity, for a minimal aesthetics connected with an extreme practicity.                                                                    |
| Space waste fitting | The elegant SPACE steel cap closes the drain and leaves no visible residues collected in the basket below. Space also has a small footprint and allows the optimal use of the under-sink compartment.       |



## **TECHNICAL DATA**







## **GALLERY**









## **OPTIONAL ACCESSORIES**



Iroko-wood sliding chopping board 8659 113



Stainless steel plate rack 8100 304



## **RECOMMENDED PAIRINGS**





Mixer Tap Master 8493 000

Mixer Tap Play 8487 000