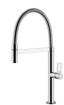

he under-sink area, more and more useful today for theseparate waste collection systems.                                               |
| Small radius        | Bowls with squared shapes with a modern design and an increased capacity, for a minimal aesthetics connected with an extreme practicity.                                                                    |
| Space waste fitting | The elegant SPACE steel cap closes the drain and leaves no visible residues collected in the basket below. Space also has a small footprint and allows the optimal use of the under-sink compartment.       |



## **TECHNICAL DATA**







## **GALLERY**









## **OPTIONAL ACCESSORIES**



Iroko-wood sliding chopping board 8659 113



Stainless steel plate rack 8100 304



## **RECOMMENDED PAIRINGS**





Mixer Tap Master 8493 000

Mixer Tap Play 8487 000