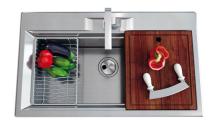

es aesthetics thanks to its square and essential shape. |
| Save space system   | Drain and siphon are designed to leave as much space as possible in the under-sink area, more and more useful today for theseparate waste collection systems.                                               |
| Small radius        | Bowls with squared shapes with a modern design and an increased capacity, for a minimal aesthetics connected with an extreme practicity.                                                                    |
| Space waste fitting | The elegant SPACE steel cap closes the drain and leaves no visible residues collected in the basket below. Space also has a small footprint and allows the optimal use of the under-sink compartment.       |



## **TECHNICAL DATA**







## **GALLERY**









## **OPTIONAL ACCESSORIES**



Iroko-wood sliding chopping board 8659 113



Stainless steel plate rack 8100 304



## **RECOMMENDED PAIRINGS**





Mixer Tap Master 8493 000

Mixer Tap Play 8487 000