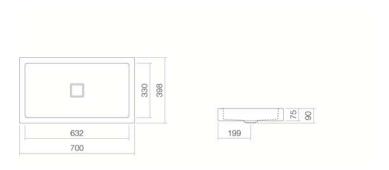

AB.RE700.4 3208000000 White

White easy-clean (XXXX XXX 400) White antibacterial (XXXX XXX 401) without tap hole, without overflow special- or matt colour

700 x 398 x 75mm Glazed steel 6,9 kg

for installation on counter tops Bottle trap SI.2, Bottle trap SI.3

### Text for invitation to tender

Sit-on basin, rectangular, 700 x 398mm, height 75mm, mould depth 65mm, glazed, white, without tap hole and overflow, including fixing set and drain valve with white glazed cap