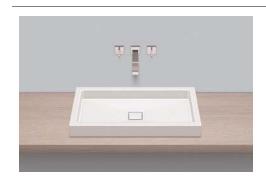

# Sit-on basins AB.RE700.4

Article number: 3208000000 Design partner: busalt design

AB.RE700.4 3208000000 White

White easy-clean (XXXX XXX 400) White antibacterial (XXXX XXX 401) without tap hole, without overflow special- or matt colour

700 x 398 x 75mm Glazed steel 6,9 kg

for installation on counter tops Bottle trap SI.2, Bottle trap SI.3

### Text for invitation to tender

Sit-on basin, rectangular, 700 x 398mm, height 75mm, mould depth 65mm, glazed, white, without tap hole and overflow, including fixing set and drain valve with white glazed cap