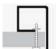

#### **Features**

Description
Article number
Standard colour
Special surfaces

Construction
Special versions
Dimensions
Material
Net weight
Installation
Accessoires

Tap fitting information

Tap fittings with a vertical outlet and aerator provide the optimum flow of water onto the surface below (angle of impact: 90°).

Optimum point of impact approx. 105 – 140mm from rear edge of basin.