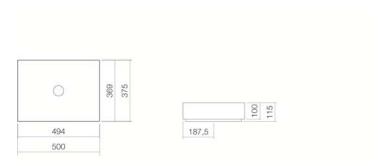

AB.ME500 3212000000 White

White easy-clean (XXXX XXX 400) White antibacterial (XXXX XXX 401) without tap hole, without overflow special- or matt colour

500 x 375 x 115mm Glazed steel

9,0 kg

for installation on counter tops Bottle trap SI.2, Bottle trap SI.3

### Text for invitation to tender

Sit-on basin, rectangular,  $500 \times 375$ mm, height 115mm, glazed, white, without tap hole and overflow, including chrome-plated drain valve, fixing set and black spacer frame