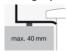

### **A** form

## Technical data sheet



# Sit-on basins AB.ME500

Article number: 3212000000 Design partner: sieger design



#### **Features**

Description
Article number
Standard colour
Special surfaces

Construction
Special versions
Dimensions
Material
Net weight
Installation
Accessoires

Tap fitting information

Tap fittings with a vertical outlet and aerator provide the optimum flow of water onto the surface below (angle of impact: 90°).

AB.ME500 3212000000 White

White easy-clean (XXXX XXX 400) White antibacterial (XXXX XXX 401) without tap hole, without overflow special- or matt colour

500 x 375 x 115mm Glazed steel

9,0 kg

for installation on counter tops Bottle trap SI.2, Bottle trap SI.3

Optimum point of impact approx. 90 – 135mm from rear edge of basin.



### Text for invitation to tender

Sit-on basin, rectangular,  $500 \times 375$ mm, height 115mm, glazed, white, without tap hole and overflow