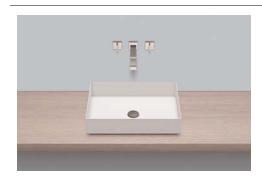

# Sit-on basins AB.ME500

Article number: 3212000000 Design partner: sieger design

AB.ME500 3212000000 White

White easy-clean (XXXX XXX 400) White antibacterial (XXXX XXX 401) without tap hole, without overflow special- or matt colour

500 x 375 x 115mm Glazed steel

9,0 kg

for installation on counter tops Bottle trap SI.2, Bottle trap SI.3