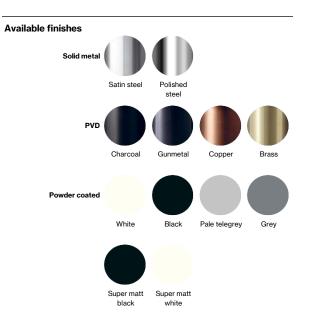

| Item number |  |
|-------------|--|
| 14710007010 |  |

Surface

Satin finish

|   | • | • |    |
|---|---|---|----|
| Ľ |   | - |    |
|   |   |   |    |
|   |   |   |    |
|   |   |   |    |
|   |   |   |    |
|   | 0 |   | -# |