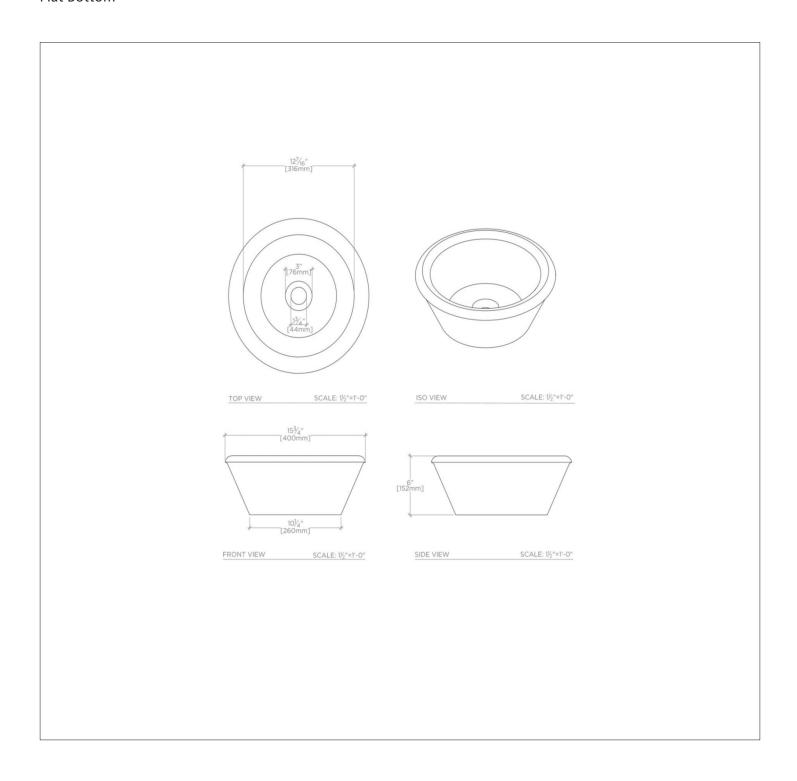

## WATERWORKS

TITAN TNLV01

Titan Round Vessel Marble Lavatory Sink 15 3/4" x 15 3/4" x 6" with Flat Bottom

## **TECHNICAL DETAILS**

ADA Compliance: When installed per ADA guidelines Bowl Shape: Round Depth / Width: 15 3/4" Height: 6" Installation Type: Freestanding Length: 15 3/4" Number of Holes: One Hole Outer Rim Shape: Round Primary Material: Marble Suggested Application: Bath

### PRODUCT (NOTES)

Dimensions of sinks are nominal and are subject to slight variations. \\

# TITAN TNLV01

Titan Round Vessel Marble Lavatory Sink 15 3/4" x 15 3/4" x 6" with Flat Bottom