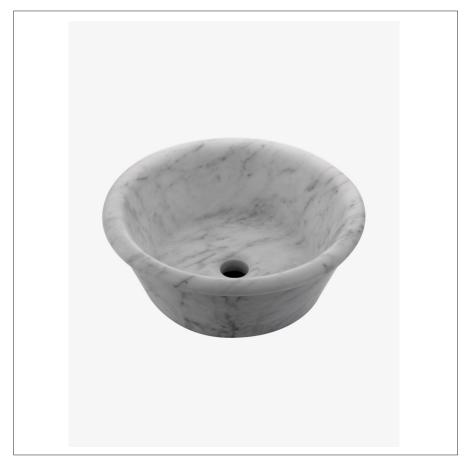

## WATERWORKS

TITAN TNLV01

Titan Round Vessel Marble Lavatory Sink 15 3/4" x 15 3/4" x 6" with Flat Bottom

## **INSPIRATION**

Our Titan sinks are handcrafted from Carrara Marble and will surely make a statement.

#### **PRODUCT FEATURES**

Made of carrara marble

# TITAN TNLV01

Titan Round Vessel Marble Lavatory Sink 15 3/4" x 15 3/4" x 6" with Flat Bottom