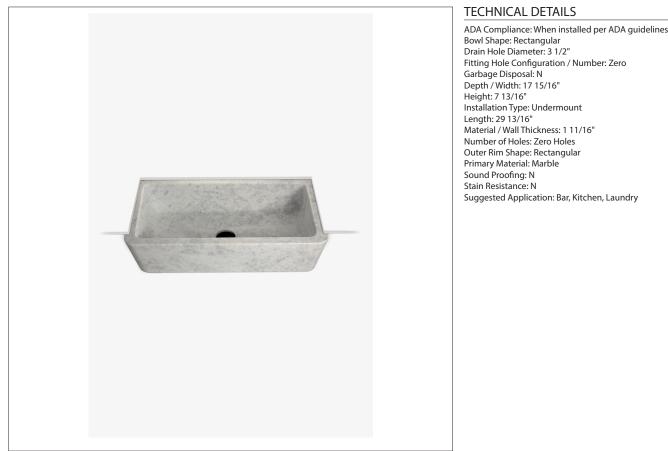

### Titan 29 13/16" x 17 15/16" x 7 13/16" Marble Apron Farmhouse Kitchen Sink with Center Drain

SHOWN IN TITAN 29 13/16" X 17 15/16" X 7 13/16" MARBLE APRON FARMHOUSE KITCHEN SINK WITH CENTER DRAIN

#### **INSPIRATION**

Our Titan sinks are handcrafted from Carrara Marble and will surely make a statement.

#### **PRODUCT FEATURES**

Elegant and solid, deep and durable, our Italian Cararra farmhouse sink is both casual and traditional. Stone has been used for centuries as wash basins and they age gracefully over time. The overall look can be at in home in an old-fashioned English farmhouse kitchen or one that services a more eclectic mix. Its delicate light gray web like veins add soft and neutral tones.

PRODUCT (NOTES)

Dimensions of sinks are nominal and are subject to slight variations.