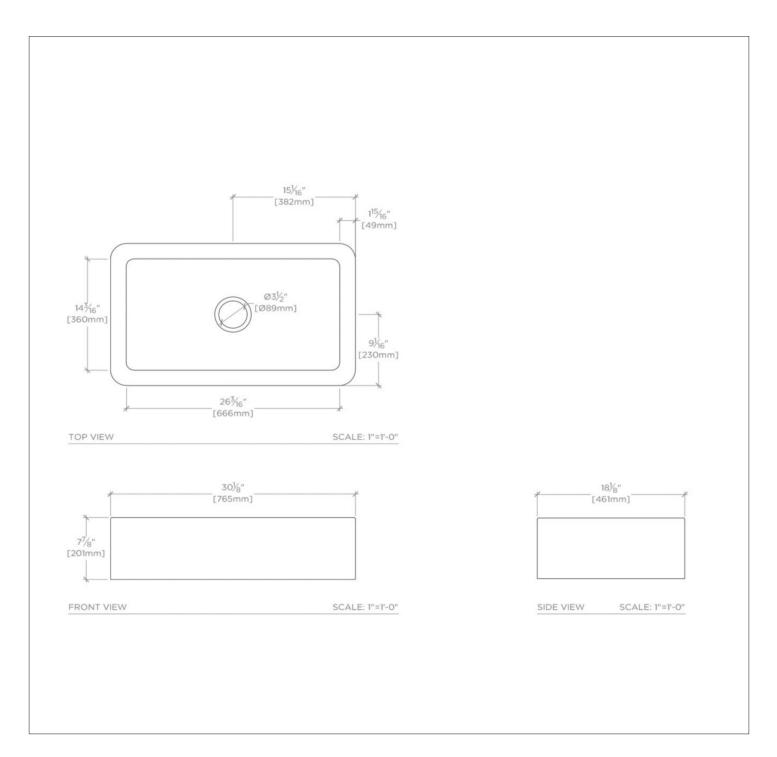

### Titan 29 13/16" x 17 15/16" x 7 13/16" Marble Apron Farmhouse Kitchen Sink with Center Drain

PRODUCT (NOTES)

Dimensions of sinks are nominal and are subject to slight variations.