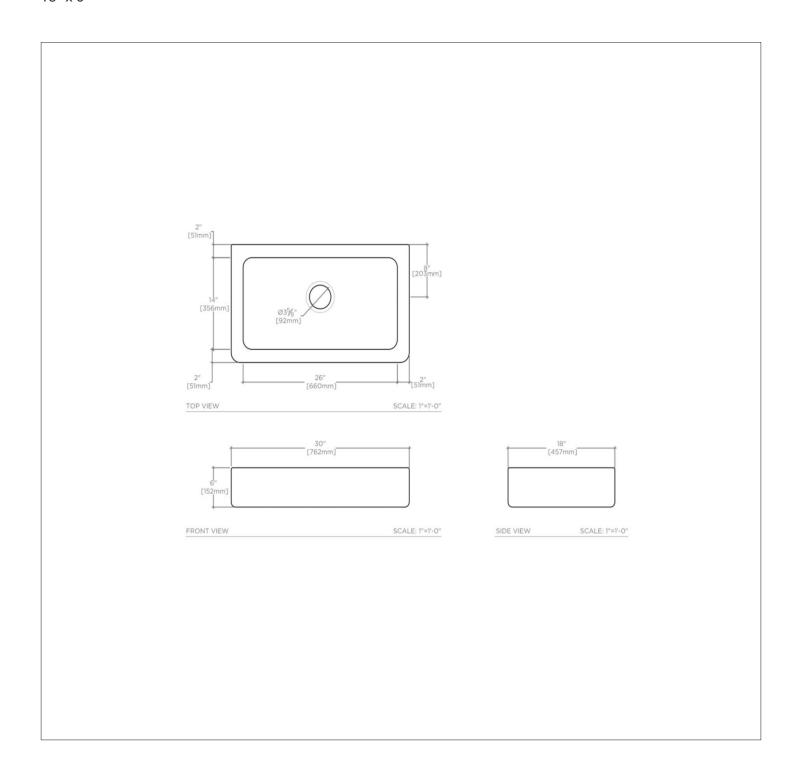

## TECHNICAL DETAILS

Bowl Shape: Rectangular Drain Hole Diameter: 3 5/8" Fitting Hole Configuration / Number: Zero Depth / Width: 18" Height: 6" Length: 30" Outer Rim Shape: Rectangular

SHOWN IN TITAN STONE APRON FARMHOUSE KITCHEN SINK WITH CENTER DRAIN 30" X 18" X 6" | TNSK30

### PRODUCT (NOTES)

Dimensions of sinks are nominal and are subject to slight variations.

TITAN TNSK30

Titan Stone Apron Farmhouse Kitchen Sink with Center Drain 30" x 18" x 6"  $\,$ 