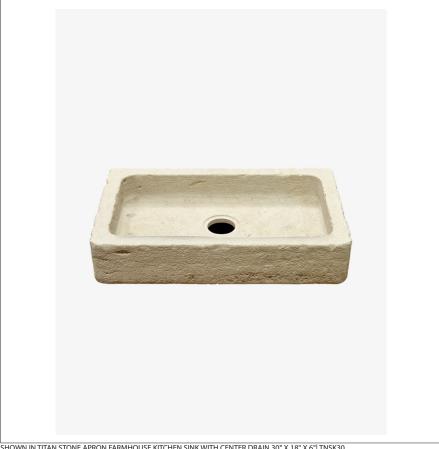

# WATERWORKS

TNSK30 **TITAN** 

Titan Stone Apron Farmhouse Kitchen Sink with Center Drain 30" x 18" x 6"

## TECHNICAL DETAILS

Bowl Shape: Rectangular Drain Hole Diameter: 3 5/8" Fitting Hole Configuration / Number: Zero Depth / Width: 18" Height: 6" Length: 30" Outer Rim Shape: Rectangular

SHOWN IN TITAN STONE APRON FARMHOUSE KITCHEN SINK WITH CENTER DRAIN 30" X 18" X 6" | TNSK30

#### **INSPIRATION**

Our Titan sinks are handcrafted from Carrara Marble and will surely make a statement.

#### **PRODUCT FEATURES**

This piece is reminiscent of 18th century French sinks.

Elegant, solid and durable, our French Limestone sink is hand carved from a solid block of stone.