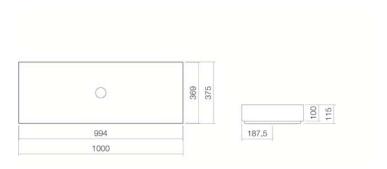

AB.ME1000 3214000000 White

White easy-clean (XXXX XXX 400) White antibacterial (XXXX XXX 401) without tap hole, without overflow special- or matt colour

1000 x 375 x 115mm Glazed steel

15,2 kg for installation on counter tops Bottle trap SI.2, Bottle trap SI.3

### Text for invitation to tender

Sit-on basin, rectangular, 1000 x 375mm, height 115mm, glazed, white, without tap hole and overflow, including chrome-plated drain valve, fixing set and black spacer frame