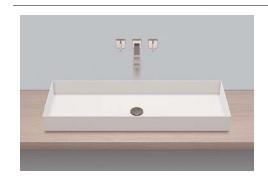

# Sit-on basins AB.ME1000

Article number: 3214000000 Design partner: sieger design

AB.ME1000 3214000000 White

White easy-clean (XXXX XXX 400) White antibacterial (XXXX XXX 401) without tap hole, without overflow special- or matt colour

1000 x 375 x 115mm Glazed steel

15,2 kg for installation on counter tops Bottle trap SI.2, Bottle trap SI.3

### Text for invitation to tender

Sit-on basin, rectangular, 1000 x 375mm, height 115mm, glazed, white, without tap hole and overflow, including chrome-plated drain valve, fixing set and black spacer frame