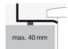

### **A** form

## Technical data sheet



# Sit-on basins AB.ME1000

Article number: 3214000000 Design partner: sieger design



#### **Features**

Description
Article number
Standard colour
Special surfaces

Construction
Special versions
Dimensions
Material
Net weight
Installation

Accessoires

Tap fitting information

Tap fittings with a vertical outlet and aerator provide the optimum flow of water onto the surface below (angle of impact: 90°).

AB.ME1000 3214000000 White

White easy-clean (XXXX XXX 400) White antibacterial (XXXX XXX 401) without tap hole, without overflow special- or matt colour

1000 x 375 x 115mm Glazed steel

15,2 kg for installation on counter tops Bottle trap SI.2, Bottle trap SI.3

Optimum point of impact approx. 90 – 135mm from rear edge of basin.



### Text for invitation to tender

Sit-on basin, rectangular, 1000 x 375mm, height 115mm, glazed, white, without tap hole and overflow, inc