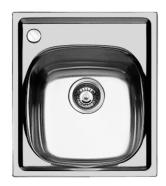

## Sink S1000 1144 06x

Sinks

Code: 1144 06x

Code: 1144 061 DX (Mixer hole on the right) Code: 1144 062 SX (Mixer hole on the left)

## **DETAILS**

| Finish                 | Foster brushed                                                  |
|------------------------|-----------------------------------------------------------------|
| Material               | AISI 304 stainless steel                                        |
| Texture                | Foster brushed                                                  |
| Base                   | 45 cm                                                           |
| Edge/Installation Type | Standard (8 mm Edge)                                            |
| Dimensions             | 440x500 mm                                                      |
| Standard fittings      | Fixing hooks, gasket, drain, overflow and siphon, boxed packing |
| Mixer holes            | 1 standard hole - 2nd hole on request                           |
| Built-in hole          | 420x480 mm                                                      |
|                        |                                                                 |

| Drainer                   | No                                                                                                                                                                                                                       |
|---------------------------|--------------------------------------------------------------------------------------------------------------------------------------------------------------------------------------------------------------------------|
| Width                     | 44 cm                                                                                                                                                                                                                    |
| Bowl dimension            | 360x360mm                                                                                                                                                                                                                |
| Number of bowls           | 1 bowl                                                                                                                                                                                                                   |
| Waste fitting             | 3,5" drain                                                                                                                                                                                                               |
| FEATURES                  |                                                                                                                                                                                                                          |
| Added value               | Foster uses steel thicknesses higher than those used on average by other manufacturers. This is how, thanks to our long experience, we know how to make sinks of superior quality and with a better resistance to aging. |
| Basket 3,5" waste fitting | The drain is equipped with a large 3.5" drain, with the practical basket cap that prevents the discharge of solid parts. The 3.5 "drain allows the use of the Foster waste-disposer, compatible with all models.         |