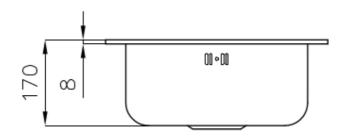

## **DETAILS**

| Finish                 | Foster brushed                                                  |
|------------------------|-----------------------------------------------------------------|
| Material               | AISI 304 stainless steel                                        |
| Texture                | Foster brushed                                                  |
| Base                   | 45 cm                                                           |
| Edge/Installation Type | Standard (8 mm Edge)                                            |
| Dimensions             | 440x500 mm                                                      |
| Standard fittings      | Fixing hooks, gasket, drain, overflow and siphon, boxed packing |
| Mixer holes            | 1 standard hole - 2nd hole on request                           |
| Built-in hole          | 420x480 mm                                                      |
|                        |                                                                 |