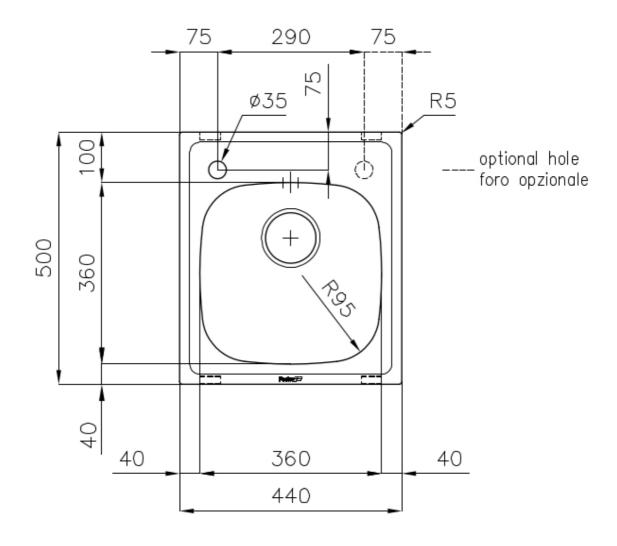

## **DETAILS**

| Finish                 | Foster brushed                                                  |
|------------------------|-----------------------------------------------------------------|
| Material               | AISI 304 stainless steel                                        |
| Texture                | Foster brushed                                                  |
| Base                   | 45 cm                                                           |
| Edge/Installation Type | Standard (8 mm Edge)                                            |
| Dimensions             | 440x500 mm                                                      |
| Standard fittings      | Fixing hooks, gasket, drain, overflow and siphon, boxed packing |
| Mixer holes            | 1 standard hole - 2nd hole on request                           |
| Built-in hole          | 420x480 mm                                                      |
|                        |                                                                 |

| Drainer                   | No                                                                                                                                                                                                                       |
|---------------------------|--------------------------------------------------------------------------------------------------------------------------------------------------------------------------------------------------------------------------|
| Width                     | 44 cm                                                                                                                                                                                                                    |
| Bowl dimension            | 360x360mm                                                                                                                                                                                                                |
| Number of bowls           | 1 bowl                                                                                                                                                                                                                   |
| Waste fitting             | 3,5" drain                                                                                                                                                                                                               |
| FEATURES                  |                                                                                                                                                                                                                          |
| Added value               | Foster uses steel thicknesses higher than those used on average by other manufacturers. This is how, thanks to our long experience, we know how to make sinks of superior quality and with a better resistance to aging. |
| Basket 3,5" waste fitting | The drain is equipped with a large 3.5" drain, with the practical basket cap that prevents the discharge of solid parts. The 3.5 "drain allows the use of the Foster waste-disposer, compatible with all models.         |