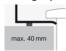

#### **Features**

Description
Article number
Standard colour
Special surfaces

Construction
Special versions
Dimensions
Material
Net weight
Installation
Accessoires

Tap fitting information

Tap fittings with a vertical outlet and aerator provide the optimum flow of water onto the surface below (angle of impact: 90°).

Optimum point of impact approx. 85 – 120mm from rear edge of basin.