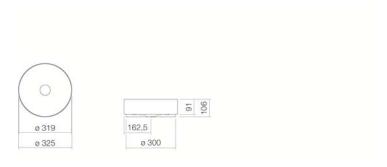

AB.KE325 3220000000 White

White easy-clean (XXXX XXX 400) White antibacterial (XXXX XXX 401) without tap hole, without overflow special- or matt colour

ø 325 x 105mm Glazed steel 4,0 kg

for installation on counter tops Bottle trap SI.2, Bottle trap SI.3

### Text for invitation to tender

Sit-on basin, round, 325mm ø, height 106mm, glazed, white, without tap hole and overflow, including chrome-plated drain valve, fixing set and black spacer frame

Brand: Alape Model: AB.KE325