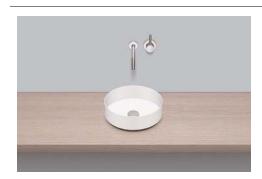

# Sit-on basins AB.KE325

Article number: 3220000000 Design partner: sieger design

AB.KE325 3220000000 White

White easy-clean (XXXX XXX 400) White antibacterial (XXXX XXX 401) without tap hole, without overflow special- or matt colour

ø 325 x 105mm Glazed steel 4,0 kg

for installation on counter tops Bottle trap SI.2, Bottle trap SI.3