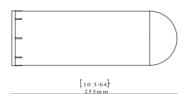

# Toilet brush container

QTOO collection

# d line

#### **PRODUCT DATA SHEET**

ITEM NUMBER SURFACE

QTS12

**PRODUCT** 

Container for toilet brush

**PICTURE** 

**TENDER TEXT** 

Container for toilet brush



**PRODUCT SPECIFICATION** 

### **DRAWING**





## SPARE PARTS / ACCESSORIES:

#### **PRODUCT CARE**

d line products are produced in the highest quality stainless steel, marine grade, AISI 316. To sustain the unique d line finish appearance please follow the below instructions:

- Wash down the surfaces using soapy water or mild detergent
- Always thoroughly rinse off with clean water
- To complete the cleaning procedure dry/polish the surfaces with a soft dry cloth

Please do not use scouring powder, steel wool, chloride based detergents or other aggressive cleaning products as these may damage the surface.

If spots or corrosion appear on the surface it is not due to the stainless steel quality, but to impurities in the environment, aggressive conditions or improper or insufficient cleaning.

Link to our maintenance guide: https: