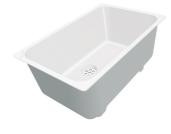

### Sink Phantom Edge Gun Metal - 4156 016

Sinks

Code: 4156 016

#### **DETAILS**

| Coloring               | Gun Metal                                 |
|------------------------|-------------------------------------------|
| Finish                 | PVD                                       |
| Material               | AISI 304 stainless steel                  |
| Texture                | Foster brushed                            |
| Base                   | 60 cm                                     |
| Edge/Installation Type | Phantom Edge   Top 12 mm                  |
| Dimensions             | 442x442 mm                                |
| Standard fittings      | Drain, overflow and siphon, boxed packing |
| Mixer holes            | No standard holes                         |
|                        |                                           |

| Built-in hole       | View technical data sheet                                                                                                                                                                                                                                                                                                                      |
|---------------------|------------------------------------------------------------------------------------------------------------------------------------------------------------------------------------------------------------------------------------------------------------------------------------------------------------------------------------------------|
| Drainer             | No                                                                                                                                                                                                                                                                                                                                             |
| Bowl dimension      | 400x400mm                                                                                                                                                                                                                                                                                                                                      |
| Number of bowls     | 1 bowl                                                                                                                                                                                                                                                                                                                                         |
| Waste fitting       | 3,5" drain                                                                                                                                                                                                                                                                                                                                     |
| FEATURES            |                                                                                                                                                                                                                                                                                                                                                |
| Gun Metal           | The Gun Metal finish is obtained by treating steel with a physical process called PVD (Phisical Vacuum Deposition) which deposits particles of noble metals on the surface. The result is a unique and refined aesthetic effect, and an improvement of the mechanical properties of the steel which is more resistant to impact and scratches. |
| PHANTOM EDGE        | The Phantom Edge bowls are specifically manufactured for zero-edge installation. They are equipped with a perimetric fixing system onto which the worktop is lodged. The standard version is meant for 12mm-thick worktops.                                                                                                                    |
| High thickness      | Imm thick steel. A significant thickness, which guarantees the maximum sturdiness and durability.                                                                                                                                                                                                                                              |
| Small radius        | Bowls with squared shapes with a modern design and an increased capacity, for a minimal aesthetics connected with an extreme practicity.                                                                                                                                                                                                       |
| Perimetral overflow | The overflow is always a security on the Foster sinks that prevents the overflow of water in case of oversights. The perimeter drain solution improves aesthetics thanks to its square and essential shape.                                                                                                                                    |