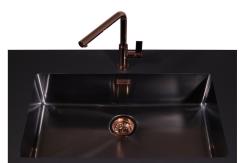

|
| Small radius        | Bowls with squared shapes with a modern design and an increased capacity, for a minimal aesthetics connected with an extreme practicity.                                                                                                                                                                                                       |
| Perimetral overflow | The overflow is always a security on the Foster sinks that prevents the overflow of water in case of oversights. The perimeter drain solution improves aesthetics thanks to its square and essential shape.                                                                                                                                    |

#### **TECHNICAL DATA**











#### **GALLERY**









#### **OPTIONAL ACCESSORIES**



HPDE Twin chopping board 8644 101



Stainless steel plate rack 8100 303



Glass chopping board 8631 300



Graters kit with ring-holder and food collection tray 8159 101



HPDE Chopping board 8657 001



Iroko-wood chopping board with stainless steel colander 8644 042



Iroko-wood sliding chopping board 8644 041



Iroko-wood twin chopping board 8644 004



Stainless steel colander 8154 000



Stainless steel perforated tray 8151 000



Stainless steel plate rack 8100 154



Stainless steel plate rack 8100 201



White basket 8612 100



White bowl 8153 100

#### **WARNING:**

The accessories 8159101, 8100303,8151000 are only usable in combination with 8644101



#### **RECOMMENDED PAIRINGS**



Mixer Tap FL 8521 000



Mixer Tap Omega 8497 000



M