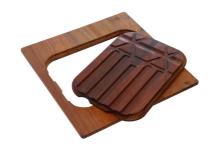

Iroko-wood chopping board with stainless steel colander 8644 042

Iroko-wood sliding chopping board 8644 041

Iroko-wood twin chopping board 8644 004

Stainless steel colander 8154 000

Stainless steel perforated tray 8151 000