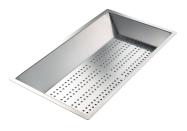

Iroko-wood chopping board with stainless steel colander 8644 042

Iroko-wood sliding chopping board 8644 041

Iroko-wood twin chopping board 8644 004

Stainless steel colander 8154 000

Stainless steel perforated tray 8151 000