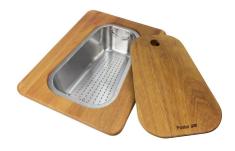

Iroko-wood chopping board with stainless steel colander 8644 042

Iroko-wood sliding chopping board 8644 041

Iroko-wood twin chopping board 8644 004

Stainless steel colander 8154 000

Stainless steel perforated tray 8151 000