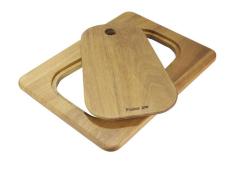

Iroko-wood chopping board with stainless steel colander 8644 042

Iroko-wood sliding chopping board 8644 041

Iroko-wood twin chopping board 8644 004

Stainless steel colander 8154 000

Stainless steel perforated tray 8151 000