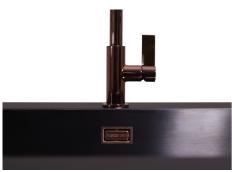

### Sink Phantom Edge Gun Metal - 4156 016

Sinks

Code: 4156 016

#### **DETAILS**

| Coloring               | Gun Metal                                 |
|------------------------|-------------------------------------------|
| Finish                 | PVD                                       |
| Material               | AISI 304 stainless steel                  |
| Texture                | Foster brushed                            |
| Base                   | 60 cm                                     |
| Edge/Installation Type | Phantom Edge   Top 12 mm                  |
| Dimensions             | 442x442 mm                                |
| Standard fittings      | Drain, overflow and siphon, boxed packing |
| Mixer holes            | No standard holes                         |
|                        |                                           |

#### **RECOMMENDED PAIRINGS**

Mixer Tap FL 8521 000

Mixer Tap Omega 8497 000

Mixer Tap Omega Gun Metal 8497 856

Mixer Tap Omega Plus 8497 020

Mixer Tap Omega Plus Gun Metal 8498 856