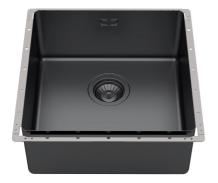

### Sink Phantom Edge Gun Metal - 4156 016

Sinks

Code: 4156 016

#### **DETAILS**

| Coloring               | Gun Metal                                 |
|------------------------|-------------------------------------------|
| Finish                 | PVD                                       |
| Material               | AISI 304 stainless steel                  |
| Texture                | Foster brushed                            |
| Base                   | 60 cm                                     |
| Edge/Installation Type | Phantom Edge   Top 12 mm                  |
| Dimensions             | 442x442 mm                                |
| Standard fittings      | Drain, overflow and siphon, boxed packing |
| Mixer holes            | No standard holes                         |
|                        |                                           |