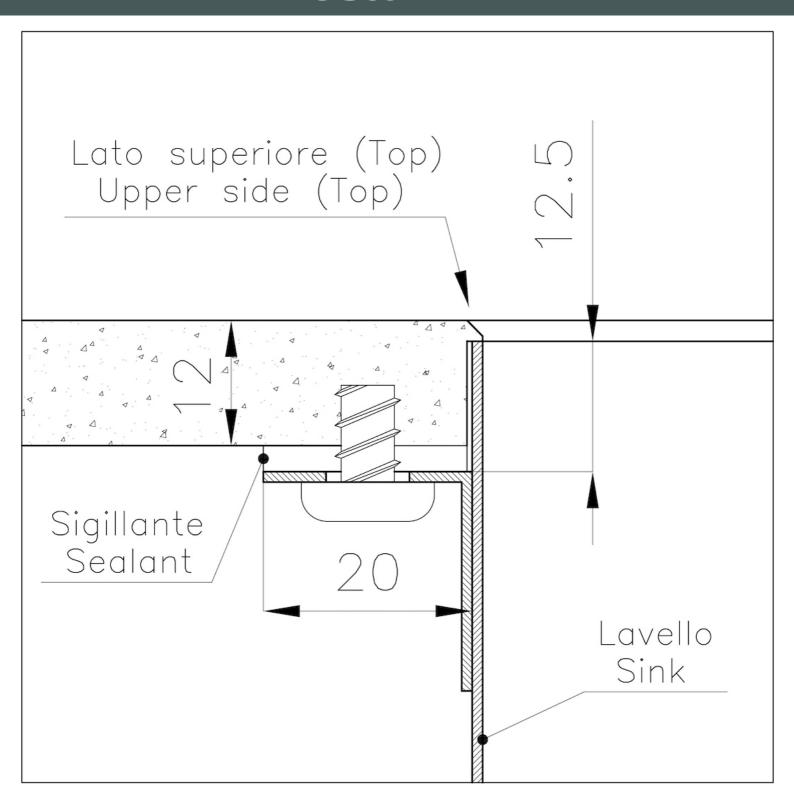

#### **DETAILS**

| Coloring               | Gun Metal                                 |
|------------------------|-------------------------------------------|
| Finish                 | PVD                                       |
| Material               | AISI 304 stainless steel                  |
| Texture                | Foster brushed                            |
| Base                   | 60 cm                                     |
| Edge/Installation Type | Phantom Edge   Top 12 mm                  |
| Dimensions             | 442x442 mm                                |
| Standard fittings      | Drain, overflow and siphon, boxed packing |
| Mixer holes            | No standard holes                         |
|                        |                                           |

| Built-in hole       | View technical data sheet                                                                                                                                                                                                                                                                                                                      |
|---------------------|------------------------------------------------------------------------------------------------------------------------------------------------------------------------------------------------------------------------------------------------------------------------------------------------------------------------------------------------|
| Drainer             | No                                                                                                                                                                                                                                                                                                                                             |
| Bowl dimension      | 400x400mm                                                                                                                                                                                                                                                                                                                                      |
| Number of bowls     | 1 bowl                                                                                                                                                                                                                                                                                                                                         |
| Waste fitting       | 3,5" drain                                                                                                                                                                                                                                                                                                                                     |
| FEATURES            |                                                                                                                                                                                                                                                                                                                                                |
| Gun Metal           | The Gun Metal finish is obtained by treating steel with a physical process called PVD (Phisical Vacuum Deposition) which deposits particles of noble metals on the surface. The result is a unique and refined aesthetic effect, and an improvement of the mechanical properties of the steel which is more resistant to impact and scratches. |
| PHANTOM EDGE        | The Phantom Edge bowls are specifically manufactured for zero-edge installation. They are equipped with a perimetric fixing system onto which the worktop is lodged. The standard version is meant for 12mm-thick worktops.                                                                                                                    |
| High thickness      | Imm thick steel. A significant thickness, which guarantees the maximum sturdiness and durability.                                                                                                                                                                                                                                              |
| Small radius        | Bowls with squared shapes with a modern design and an increased capacity, for a minimal aesthetics connected with an extreme practicity.                                                                                                                                                                                                       |
| Perimetral overflow | The overflow is always a security on the Foster sinks that prevents the overflow of water in case of oversights. The perimeter drain solution improves aesthetics thanks to its square and essential shape.                                                                                                                                    |

#### **TECHNICAL DATA**