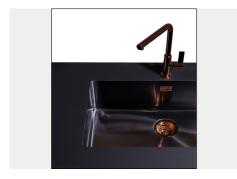

|
| Small radius        | Bowls with squared shapes with a modern design and an increased capacity, for a minimal aesthetics connected with an extreme practicity.                                                                                                                                                                                                       |
| Perimetral overflow | The overflow is always a security on the Foster sinks that prevents the overflow of water in case of oversights. The perimeter drain solution improves aesthetics thanks to its square and essential shape.                                                                                                                                    |

#### **TECHNICAL DATA**











#### **GALLERY**









#### **OPTIONAL ACCESSORIES**



HPDE Twin chopping board 8644 101



Stainless steel plate rack 8100 303



Glass chopping board 8631 300



Graters kit with ring-holder and food collection tray 8159 101



HPDE Chopping board 8657 001



Iroko-wood chopping board with stainless steel colander 8644 042



Iroko-wood sliding chopping board 8644 041



Iroko-wood twin chopping board 8644 004



Stainless steel colander 8154 000



Stainless steel perforated tray 8151 000



Stainless steel plate rack 8100 154



Stainless steel plate rack 8100 201



White basket 8612 100



White bowl 8153 100

#### **WARNING:**

The accessories 8159101, 8100303,8151000 are only usable in combination with 8644101



#### **RECOMMENDED PAIRINGS**



Mixer Tap FL 8521 000



Mixer Tap Omega 8497 000