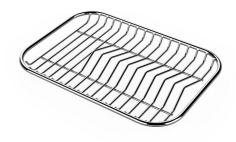

Stainless steel plate rack 8100 154

Stainless steel plate rack 8100 201

White basket 8612 100

White bowl 8153 100