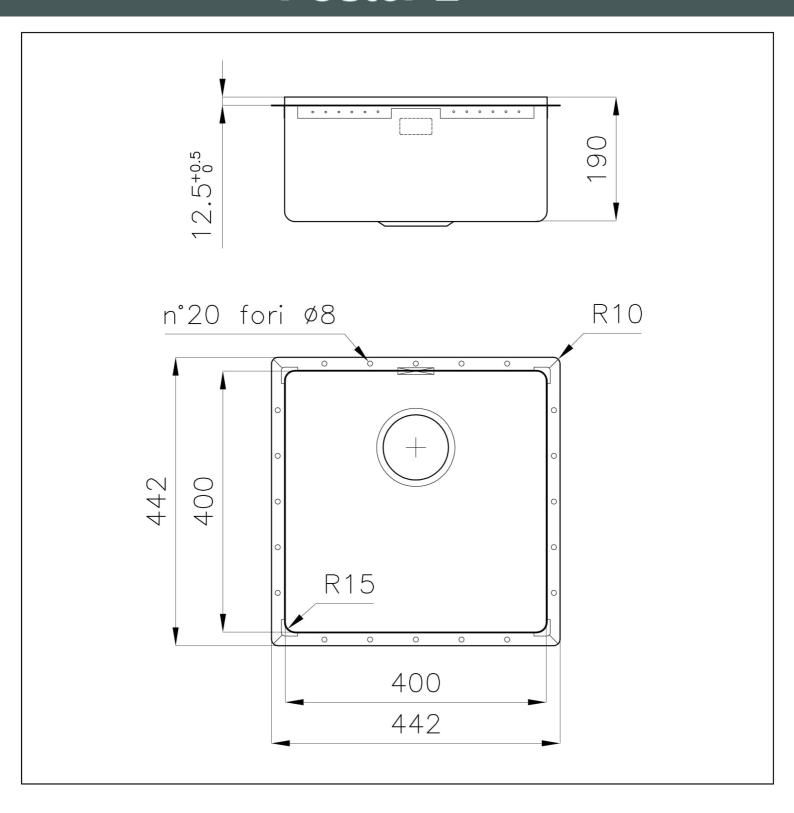

#### **DETAILS**

| Coloring               | Gun Metal                                 |
|------------------------|-------------------------------------------|
| Finish                 | PVD                                       |
| Material               | AISI 304 stainless steel                  |
| Texture                | Foster brushed                            |
| Base                   | 60 cm                                     |
| Edge/Installation Type | Phantom Edge   Top 12 mm                  |
| Dimensions             | 442x442 mm                                |
| Standard fittings      | Drain, overflow and siphon, boxed packing |
| Mixer holes            | No standard holes                         |
|                        |                                           |

| Built-in hole       | View technical data sheet                                                                                                                                                                                                                                                                                                                      |
|---------------------|------------------------------------------------------------------------------------------------------------------------------------------------------------------------------------------------------------------------------------------------------------------------------------------------------------------------------------------------|
| Drainer             | No                                                                                                                                                                                                                                                                                                                                             |
| Bowl dimension      | 400x400mm                                                                                                                                                                                                                                                                                                                                      |
| Number of bowls     | 1 bowl                                                                                                                                                                                                                                                                                                                                         |
| Waste fitting       | 3,5" drain                                                                                                                                                                                                                                                                                                                                     |
| FEATURES            |                                                                                                                                                                                                                                                                                                                                                |
| Gun Metal           | The Gun Metal finish is obtained by treating steel with a physical process called PVD (Phisical Vacuum Deposition) which deposits particles of noble metals on the surface. The result is a unique and refined aesthetic effect, and an improvement of the mechanical properties of the steel which is more resistant to impact and scratches. |
| PHANTOM EDGE        | The Phantom Edge bowls are specifically manufactured for zero-edge installation. They are equipped with a perimetric fixing system onto which the worktop is lodged. The standard version is meant for 12mm-thick worktops.                                                                                                                    |
| High thickness      | Imm thick steel. A significant thickness, which guarantees the maximum sturdiness and durability.                                                                                                                                                                                                                                              |
| Small radius        | Bowls with squared shapes with a modern design and an increased capacity, for a minimal aesthetics connected with an extreme practicity.                                                                                                                                                                                                       |
| Perimetral overflow | The overflow is always a security on the Foster sinks that prevents the overflow of water in case of oversights. The perimeter drain solution improves aesthetics thanks to its square and essential shape.                                                                                                                                    |

#### **TECHNICAL DATA**