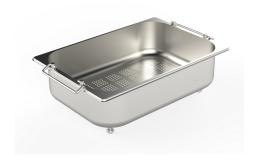

Iroko-wood chopping board with stainless steel colander 8644 042

Iroko-wood sliding chopping board 8644 041

Iroko-wood twin chopping board 8644 004

Stainless steel colander 8154 000

Stainless steel perforated tray 8151 000