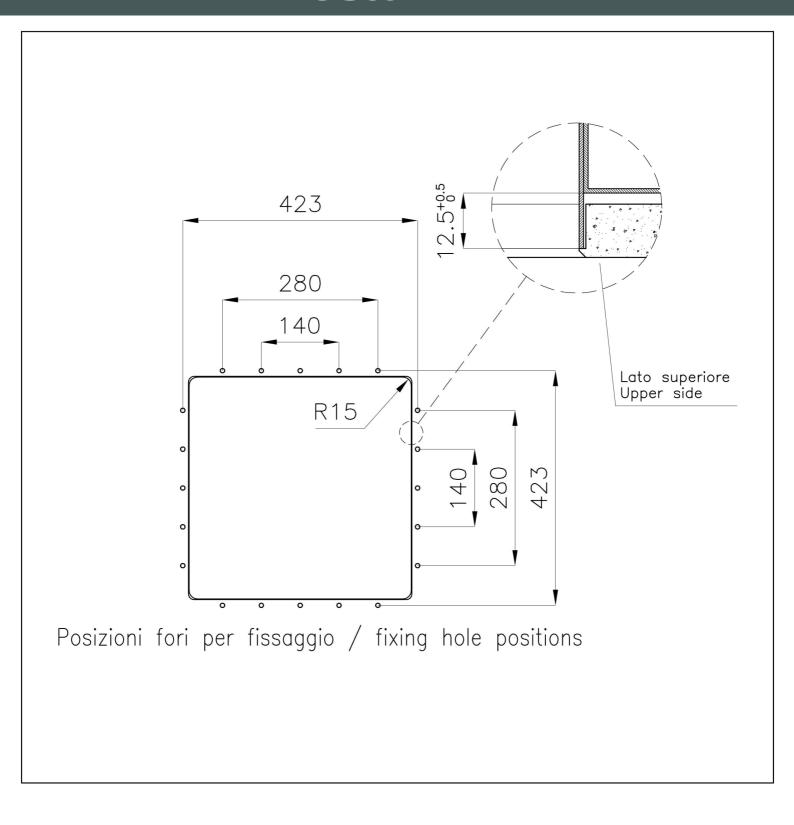

#### **DETAILS**

| Coloring               | Gun Metal                                 |
|------------------------|-------------------------------------------|
| Finish                 | PVD                                       |
| Material               | AISI 304 stainless steel                  |
| Texture                | Foster brushed                            |
| Base                   | 60 cm                                     |
| Edge/Installation Type | Phantom Edge   Top 12 mm                  |
| Dimensions             | 442x442 mm                                |
| Standard fittings      | Drain, overflow and siphon, boxed packing |
| Mixer holes            | No standard holes                         |
|                        |                                           |

| Built-in hole       | View technical data sheet                                                                                                                                                                                                                                                                                                                      |
|---------------------|------------------------------------------------------------------------------------------------------------------------------------------------------------------------------------------------------------------------------------------------------------------------------------------------------------------------------------------------|
| Drainer             | No                                                                                                                                                                                                                                                                                                                                             |
| Bowl dimension      | 400x400mm                                                                                                                                                                                                                                                                                                                                      |
| Number of bowls     | 1 bowl                                                                                                                                                                                                                                                                                                                                         |
| Waste fitting       | 3,5" drain                                                                                                                                                                                                                                                                                                                                     |
| FEATURES            |                                                                                                                                                                                                                                                                                                                                                |
| Gun Metal           | The Gun Metal finish is obtained by treating steel with a physical process called PVD (Phisical Vacuum Deposition) which deposits particles of noble metals on the surface. The result is a unique and refined aesthetic effect, and an improvement of the mechanical properties of the steel which is more resistant to impact and scratches. |
| PHANTOM EDGE        | The Phantom Edge bowls are specifically manufactured for zero-edge installation. They are equipped with a perimetric fixing system onto which the worktop is lodged. The standard version is meant for 12mm-thick worktops.                                                                                                                    |
| High thickness      | Imm thick steel. A significant thickness, which guarantees the maximum sturdiness and durability.                                                                                                                                                                                                                                              |
| Small radius        | Bowls with squared shapes with a modern design and an increased capacity, for a minimal aesthetics connected with an extreme practicity.                                                                                                                                                                                                       |
| Perimetral overflow | The overflow is always a security on the Foster sinks that prevents the overflow of water in case of oversights. The perimeter drain solution improves aesthetics thanks to its square and essential shape.                                                                                                                                    |

#### **TECHNICAL DATA**