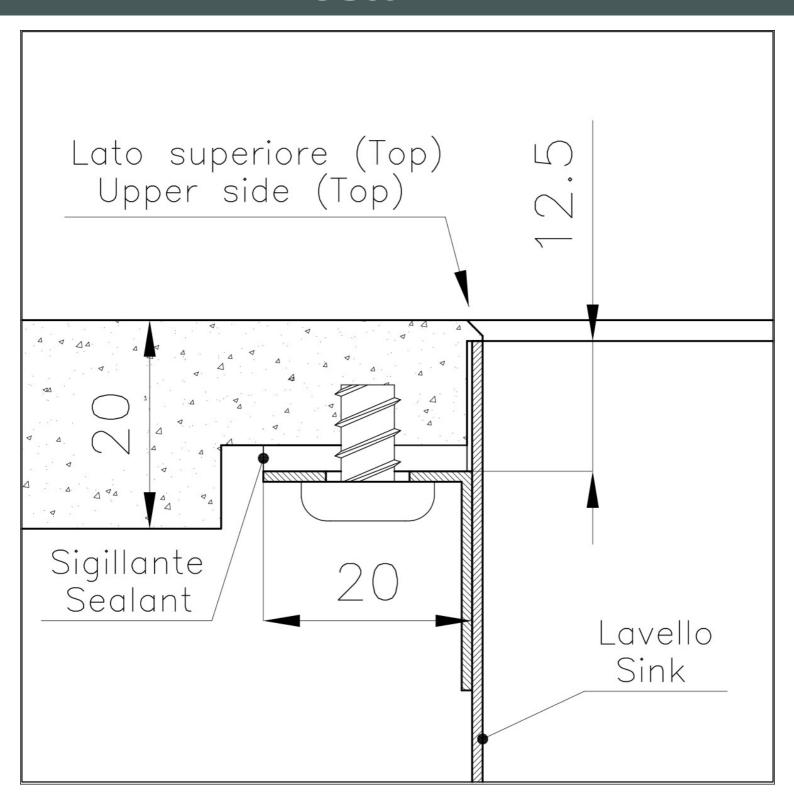

| Built-in hole       | View technical data sheet                                                                                                                                                                                                                                                                                                                      |
|---------------------|------------------------------------------------------------------------------------------------------------------------------------------------------------------------------------------------------------------------------------------------------------------------------------------------------------------------------------------------|
| Drainer             | No                                                                                                                                                                                                                                                                                                                                             |
| Bowl dimension      | 400x400mm                                                                                                                                                                                                                                                                                                                                      |
| Number of bowls     | 1 bowl                                                                                                                                                                                                                                                                                                                                         |
| Waste fitting       | 3,5" drain                                                                                                                                                                                                                                                                                                                                     |
| FEATURES            |                                                                                                                                                                                                                                                                                                                                                |
| Gun Metal           | The Gun Metal finish is obtained by treating steel with a physical process called PVD (Phisical Vacuum Deposition) which deposits particles of noble metals on the surface. The result is a unique and refined aesthetic effect, and an improvement of the mechanical properties of the steel which is more resistant to impact and scratches. |
| PHANTOM EDGE        | The Phantom Edge bowls are specifically manufactured for zero-edge installation. They are equipped with a perimetric fixing system onto which the worktop is lodged. The standard version is meant for 12mm-thick worktops.                                                                                                                    |
| High thickness      | Imm thick steel. A significant thickness, which guarantees the maximum sturdiness and durability.                                                                                                                                                                                                                                              |
| Small radius        | Bowls with squared shapes with a modern design and an increased capacity, for a minimal aesthetics connected with an extreme practicity.                                                                                                                                                                                                       |
| Perimetral overflow | The overflow is always a security on the Foster sinks that prevents the overflow of water in case of oversights. The perimeter drain solution improves aesthetics thanks to its square and essential shape.                                                                                                                                    |

#### **TECHNICAL DATA**