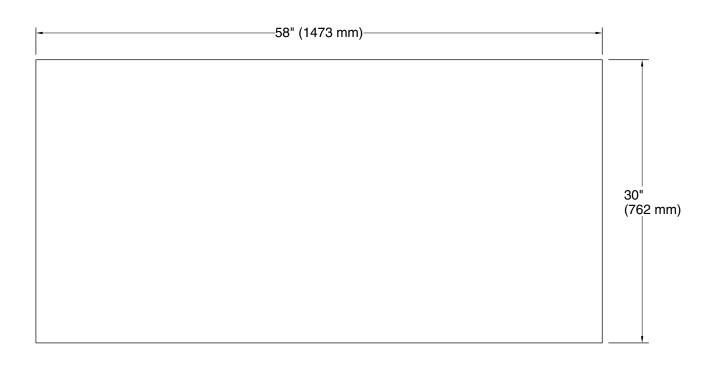

# **Turkish Bath Linens**

bath towel with Terry weave, 30" x 58" K-31507-TE

## **Turkish Bath Linens**

bath towel with Terry weave, 30" x 58" K-31507-TE

#### **Technical Information**

All product dimensions are nominal. Material: Cotton, Turkish