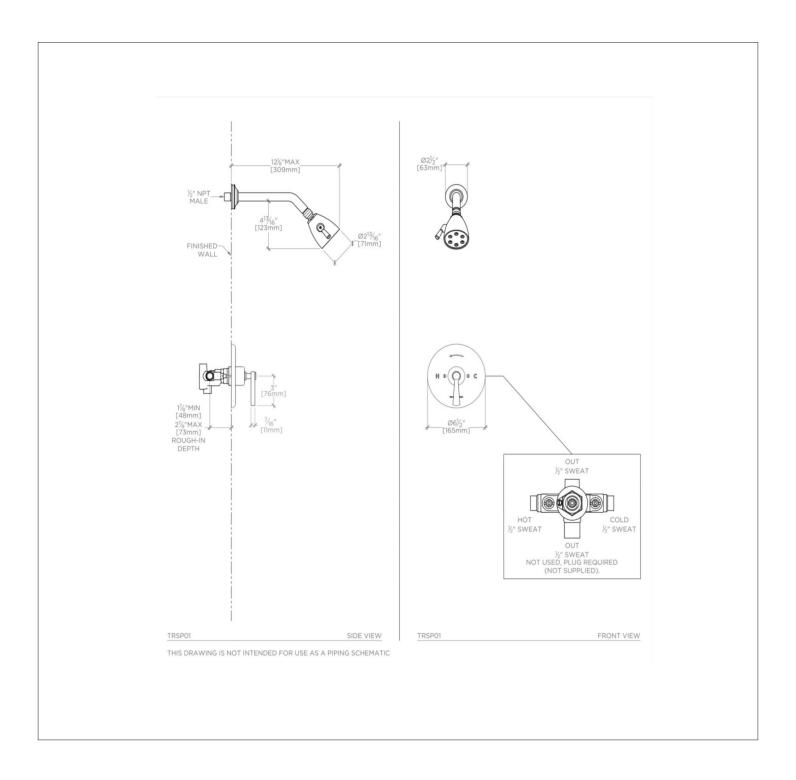

# WATERWORKS

TRANSIT TRSP01

Transit Pressure Balance Shower Package with 2 3/4" Head

## **TECHNICAL DETAILS**

Suggested Application: Bath Water Pressure Maximum: 85.0 psi Water Pressure Minimum: 20.0 psi Water Pressure Recommended: 45.0 psi

SHOWN IN TRANSIT PRESSURE BALANCE SHOWER PACKAGE WITH 2 3/4" HEAD| TRSP01

## **PRODUCT FEATURES**

This shower package is composed of the following product styles: TRSH01, UNSH38, TRPB10, GUPB81

TRANSIT TRSP01

Transit Pressure Balance Shower Package with 2 3/4" Head