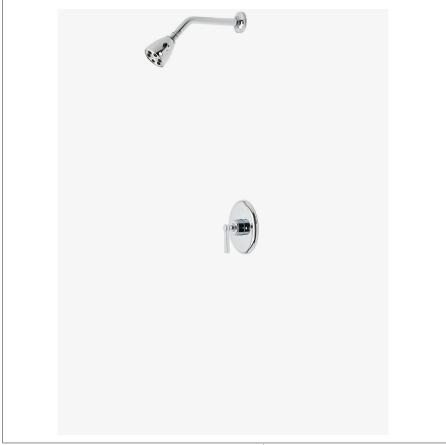

# WATERWORKS

TRANSIT TRSP01

Transit Pressure Balance Shower Package with 2 3/4" Head

## **TECHNICAL DETAILS**

Suggested Application: Bath Water Pressure Maximum: 85.0 psi Water Pressure Minimum: 20.0 psi Water Pressure Recommended: 45.0 psi

SHOWN IN TRANSIT PRESSURE BALANCE SHOWER PACKAGE WITH 2 3/4" HEAD| TRSP01

#### **INSPIRATION**

Stylish simplicity that fits into any decor. Each design represents a sophisticated mix of modern and traditional influences, streamlined into a sculpted and tapered look.