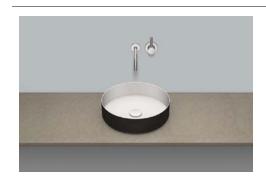

### Sit-on basins AB.KE400

Article number: 3222000180 Design partner: sieger design

AB.KE400 3222000180 Bicolor

without tap hole, without overflow

ø 400 x 116 mm Glazed steel 5,7 kg

for installation on counter tops Bottle trap SI.2, Bottle trap SI.3

Optimum point of impact approx. 105 – 150mm from rear edge of basin.

### Text for invitation to tender

Sit-on basin, round, 400mm ø, height including spacer ring 116mm, inside white glazed, outside matt black, without tap hole and overflow, including drain valve with white glazed cap, fixing set and black spacer ring