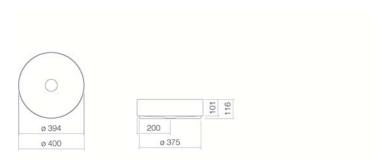

AB.KE400 3222000180 Bicolor

without tap hole, without overflow

ø 400 x 116 mm Glazed steel 5,7 kg

for installation on counter tops Bottle trap SI.2, Bottle trap SI.3

Optimum point of impact approx. 105 – 150mm from rear edge of basin.

### Text for invitation to tender

Sit-on basin, round, 400mm ø, height including spacer ring 116mm, inside white glazed, outside matt black, without tap hole and overflow, including drain valve with white glazed cap, fixing set and black spacer ring