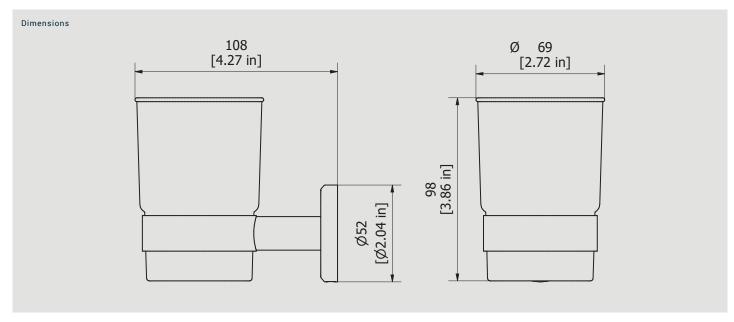

# M0003

Description

Wall toothbrush holder

Box Dimensions Weight 70 x 110 x 100 mm 0.4 kg Finishes OCF CC 000  $\bigcirc$  BB OSS OCS BRUSHED BLACK CHROME BLACK CHROME ANTIQUE BRONZE BRUSHED NICKEL CHROME OOS OIS  $\bigcirc$  BO ONP OII ORR BRUSHED PALE GOLD BRUSHED GOLD ANTIQUE COPPER **ORS** OPL OON OSR BRUSHED ROSE GOLD ROSE GOLD NATURAL BRASS PLATINUM