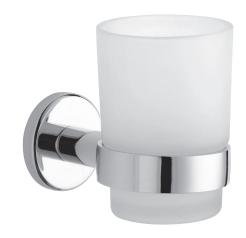

# M0003

Description

Wall toothbrush holder

Box Dimensions Weight 70 x 110 x 100 mm 0.4 kg Finishes OCF CC 000  $\bigcirc$  BB OSS OCS BRUSHED BLACK CHROME BLACK CHROME ANTIQUE BRONZE BRUSHED NICKEL CHROME OOS OIS  $\bigcirc$  BO ONP OII ORR BRUSHED PALE GOLD BRUSHED GOLD ANTIQUE COPPER **ORS** OPL OON OSR BRUSHED ROSE GOLD ROSE GOLD NATURAL BRASS PLATINUM