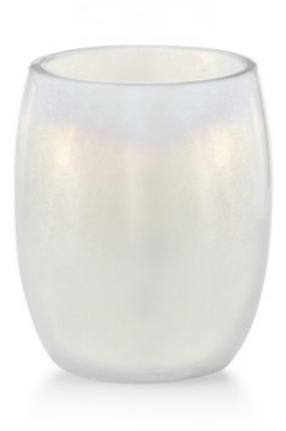

## **BIELLA TUMBLER**

Shimmering with subtle opalescence, this mouthblown glass reveals hints of color with every glance. It's our fresh contemporary take on the rich tradition of pearlized glass, first popularized in the iconic designs of Louis Comfort Tiffany and Rene Lalique. To create the special effects, our artisans deftly control the heating and cooling of the glass as each piece is formed. Made in Italy. Please be aware that tiny bubbles may randomly appear within an item. This is part of the handmade nature of our production and is not considered defective.