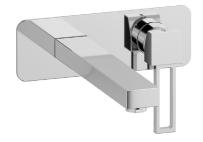

# **EDJ207**

Description

Wall mounted washbasin mixer with long spout complete with drain. Built-in body to be purchased separately INC206.

**Box Dimensions** Weight 265x260x70 mm 1.7 kg Finishes ● CC CHROME  $\mathsf{O}_{\mathsf{PLATINUM}}^{\mathsf{PL}}$ SS BRUSHED NICKEL OON NP NATURAL BRASS MATT BLACK CF BLACK CHROME CS BRUSHED BLACK CHROME RS ROSE GOLD SR
BRUSHED
ROSE GOLD ■ IS BRUSHED OO GOLD OS BRUSHED GOLD ORR ANTIQUE COPPER OBB ANTIQUE BRONZE