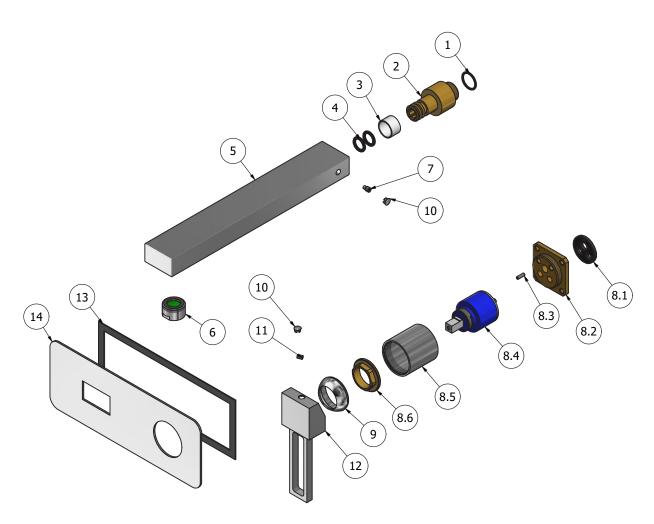

Production

Main body is a machined from a solid pieces

Material

**BRASS** 

According to CuZn39Pb3 (CW614N)

Max lead content: 2.5%

| Parts list |              |                                                  |     |
|------------|--------------|--------------------------------------------------|-----|
| ELEM.      | CODE         | DESCRIPTION                                      | QTÀ |
| 1          | AQ0004630    | OR 17.16x1.78 NBR 70 SH                          | 1   |
| 2          | AS0011746    | Spout-out insert G1/2" H59                       | 1   |
| 3          | AQ0010143    | Antifriction ring Ø20 H12.5                      | 1   |
| 4          | AQ0001360    | OR 11.91x2.62 NBR 70 SH                          | 2   |
| 5          | AQ0014441    | Spout-out 40x23 L260                             | 1   |
| 6          | AQ0000020    | Aerator M24 x 1 perlator honeycomb (40200503301) | 1   |
| 7          | AQ0007178    | Grubscrew M5x8 half dog point                    | 1   |
| 8          | CPIN206CC-19 | Mixer 47x47 x recessed                           | 1   |
| 8.1        | AQ0015684    | Gasket Ø31 H3.5 Ø7 Ø7.5                          | 1   |
| 8.2        | AS0013040    | Insert 47x47 H11 M37x1.5                         | 1   |
| 8.3        | AQ0015357    | Grubscrew M3x10 flat point                       | 1   |
| 8.4        | AQ0004095    | Ceramic cartridge Ø35 9x9 (K35A)                 | 1   |
| 8.5        | AC0010445    | Ring for recessed shower mixer                   | 1   |
| 8.6        | AQ0001040    | Cartridge ring nut M37x1.5 H9                    | 1   |
| 9          | AQ0012068    | Chromed cover nut Ø38,2 M37x1,5                  | 1   |
| 10         | AQ0006650    | Plug cover Ø7                                    | 2   |
| 11         | AQ0001081    | Grubscrew M4x6 flat point                        | 1   |
| 12         | AQ0012245    | Handle zamak                                     | 1   |
| 13         | AQ0014142    | Rubber packing double-sided tape 200x75x8x1      | 1   |
| 14         | AC0013128    | Plate 220x85x2                                   | 1   |