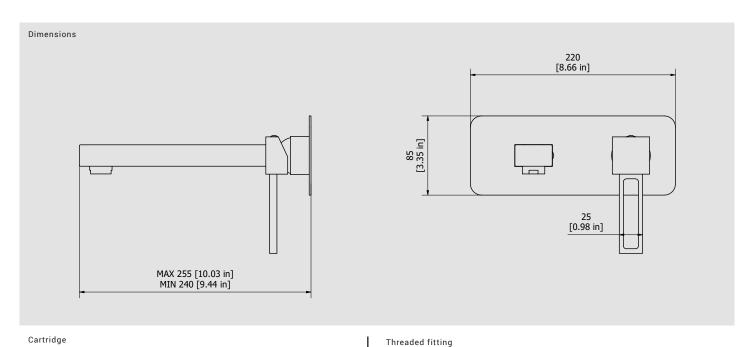

# **EDJ207**

Description

Wall mounted washbasin mixer with long spout complete with drain. Built-in body to be purchased separately INC206.

**Box Dimensions** Weight 265x260x70 mm 1.7 kg Finishes ● CC CHROME  $\mathsf{O}_{\mathsf{PLATINUM}}^{\mathsf{PL}}$ SS BRUSHED NICKEL OON NP NATURAL BRASS MATT BLACK CF BLACK CHROME CS BRUSHED BLACK CHROME RS ROSE GOLD SR
BRUSHED
ROSE GOLD ■ IS BRUSHED OO GOLD OS BRUSHED GOLD ORR ANTIQUE COPPER OBB ANTIQUE BRONZE