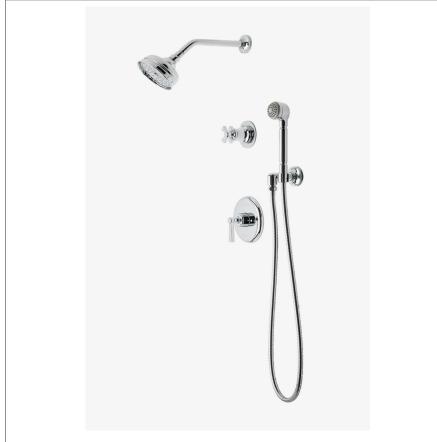

# TRSP08

Transit Pressure Balance Shower Package with 5" Shower Rose, Handshower and Diverter Cross Handle

#### L SHOWN IN TRANSIT PRESSURE BALANCE SHOWER PACKAGE WITH 5" SHOWER ROSE, HANDSHOWER AND DIVERTER

### TRSP08

Transit Pressure Balance Shower Package with 5" Shower Rose, Handshower and Diverter Cross Handle