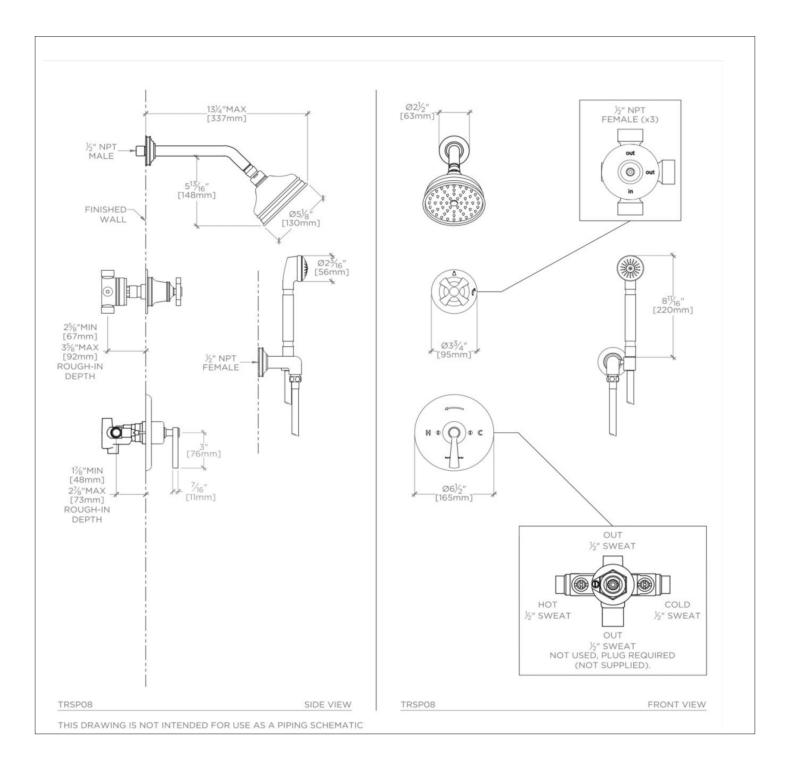

#### TECHNICAL DETAILS

Suggested Application: Bath Water Pressure Maximum: 85.0 psi Water Pressure Minimum: 20.0 psi Water Pressure Recommended: 45.0 psi

### **CODES & STANDARDS**

See individual component styles for Code Compliance. TRSH01, UNSH32, TRPB10, GUPB81, TRHS01, UN2PG1, GUDV23, TRVC40

#### **PRODUCT FEATURES**

This shower package is composed of the following product styles: TRSH01, UNSH32, TRPB10, GUPB81, TRHS01, UN2PG1, GUDV23, TRVC40