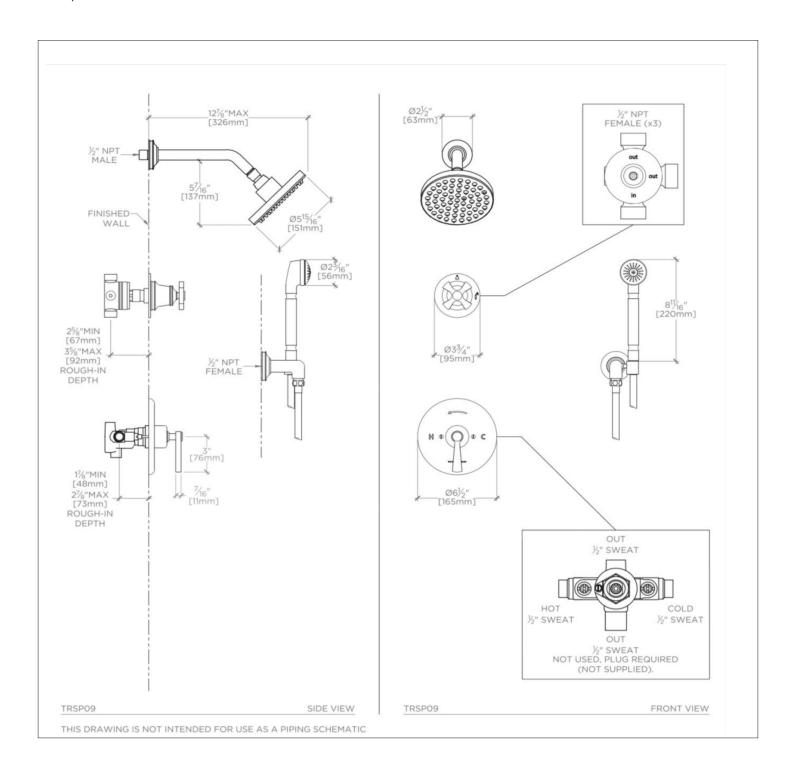

# WATERWORKS

TRANSIT TRSP09

Transit Pressure Balance Shower Package with 6" Rain Shower Head, Handshower and Diverter Cross Handle

#### **PRODUCT FEATURES**

This shower package is composed of the following product styles: TRSH01, UNSH29, TRPB10, GUPB81, TRHS01, UN2PG1, GUDV23, TRVC40

TRANSIT TRSP09

Transit Pressure Balance Shower Package with 6" Rain Shower Head, Handshower and Diverter Cross Handle