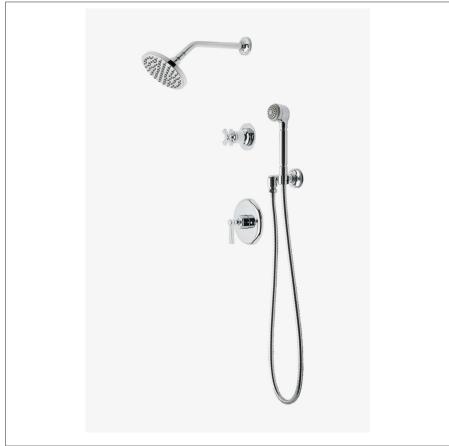

# WATERWORKS

TRANSIT TRSP09

Transit Pressure Balance Shower Package with 6" Rain Shower Head, Handshower and Diverter Cross Handle

### TECHNICAL DETAILS

Suggested Application: Bath Water Pressure Maximum: 85.0 psi Water Pressure Minimum: 20.0 psi Water Pressure Recommended: 45.0 psi

SHOWN IN TRANSIT PRESSURE BALANCE SHOWER PACKAGE WITH 6" RAIN SHOWER HEAD, HANDSHOWER AND DIVERTER

#### **PRODUCT FEATURES**

This shower package is composed of the following product styles: TRSH01, UNSH29, TRPB10, GUPB81, TRHS01, UN2PG1, GUDV23, TRVC40

TRANSIT TRSP09

Transit Pressure Balance Shower Package with 6" Rain Shower Head, Handshower and Diverter Cross Handle