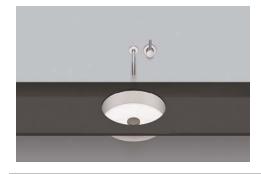

## A<sup>°</sup>form Technical data sheet

Undermount basins UB.KE375 Article number: 3224501000 Design partner: sieger design

| Description                                                                                                                    | UB.KE375                                                   |
|--------------------------------------------------------------------------------------------------------------------------------|------------------------------------------------------------|
| Article number                                                                                                                 | 3224501000                                                 |
| Standard colour                                                                                                                | White                                                      |
| Special surfaces                                                                                                               | White easy-clean (XXXX XXX 400)                            |
|                                                                                                                                | White antibacterial (XXXX XXX 401)                         |
| Construction                                                                                                                   | without tap hole, without overflow                         |
| Special versions                                                                                                               | special- or matt colour                                    |
| Dimensions                                                                                                                     | ø 369 x 97mm                                               |
| Material                                                                                                                       | Glazed steel                                               |
| Net weight                                                                                                                     | 5,3 kg                                                     |
| Installation                                                                                                                   | for installation from below                                |
| Accessoires                                                                                                                    | Bottle trap SI.2, Bottle trap SI.3, Drain valve VT.1       |
| Tap fitting information                                                                                                        | Optimum point of impact approx. 100 – 145mm from rear edge |
| Tap fittings with a vertical outlet and aerator provide the optimum flow of wat onto the surface below (angle of impact: 90°). | of basin.                                                  |

## Text for invitation to tender

Undermount basin, round, mould ø 369mm, depth 114mm, glazed inside and outside, white, without tap hole and overflow, including drain valve with chrome-plated cap Brand: Alape Model: UB.KE375