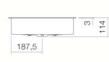

## A<sup>°</sup>form Technical data sheet

Undermount basins UB.KE375 Article number: 3224501000 Design partner: sieger design

| Description                                                                                                                    | UB.KE375                                                   |
|--------------------------------------------------------------------------------------------------------------------------------|------------------------------------------------------------|
| Article number                                                                                                                 | 3224501000                                                 |
| Standard colour                                                                                                                | White                                                      |
| Special surfaces                                                                                                               | White easy-clean (XXXX XXX 400)                            |
|                                                                                                                                | White antibacterial (XXXX XXX 401)                         |
| Construction                                                                                                                   | without tap hole, without overflow                         |
| Special versions                                                                                                               | special- or matt colour                                    |
| Dimensions                                                                                                                     | ø 369 x 97mm                                               |
| Material                                                                                                                       | Glazed steel                                               |
| Net weight                                                                                                                     | 5,3 kg                                                     |
| Installation                                                                                                                   | for installation from below                                |
| Accessoires                                                                                                                    | Bottle trap SI.2, Bottle trap SI.3, Drain valve VT.1       |
| Tap fitting information                                                                                                        | Optimum point of impact approx. 100 – 145mm from rear edge |
| Tap fittings with a vertical outlet and aerator provide the optimum flow of wat onto the surface below (angle of impact: 90°). | of basin.                                                  |

## Text for invitation to tender

Undermount basin, round, mould ø 369mm, depth 114mm, glazed inside and outside, white, without tap hole and overflow, including drain valve with chrome-plated cap Brand: Alape Model: UB.KE375