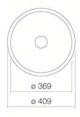

## A<sup>°</sup>form Technical data sheet

Undermount basins UB.KE375 Article number: 3224501000 Design partner: sieger design

| Description                                                                                                                    | UB.KE375                                                   |
|--------------------------------------------------------------------------------------------------------------------------------|------------------------------------------------------------|
| Article number                                                                                                                 | 3224501000                                                 |
| Standard colour                                                                                                                | White                                                      |
| Special surfaces                                                                                                               | White easy-clean (XXXX XXX 400)                            |
|                                                                                                                                | White antibacterial (XXXX XXX 401)                         |
| Construction                                                                                                                   | without tap hole, without overflow                         |
| Special versions                                                                                                               | special- or matt colour                                    |
| Dimensions                                                                                                                     | ø 369 x 97mm                                               |
| Material                                                                                                                       | Glazed steel                                               |
| Net weight                                                                                                                     | 5,3 kg                                                     |
| Installation                                                                                                                   | for installation from below                                |
| Accessoires                                                                                                                    | Bottle trap SI.2, Bottle trap SI.3, Drain valve VT.1       |
| Tap fitting information                                                                                                        | Optimum point of impact approx. 100 – 145mm from rear edge |
| Tap fittings with a vertical outlet and aerator provide the optimum flow of wat onto the surface below (angle of impact: 90°). | of basin.                                                  |

## Text for invitation to tender

Undermount basin, round, mould ø 369mm, depth 114mm, glazed inside and outside, white, without tap hole and overflow, including drain valve with chrome-plated cap Brand: Alape Model: UB.KE375