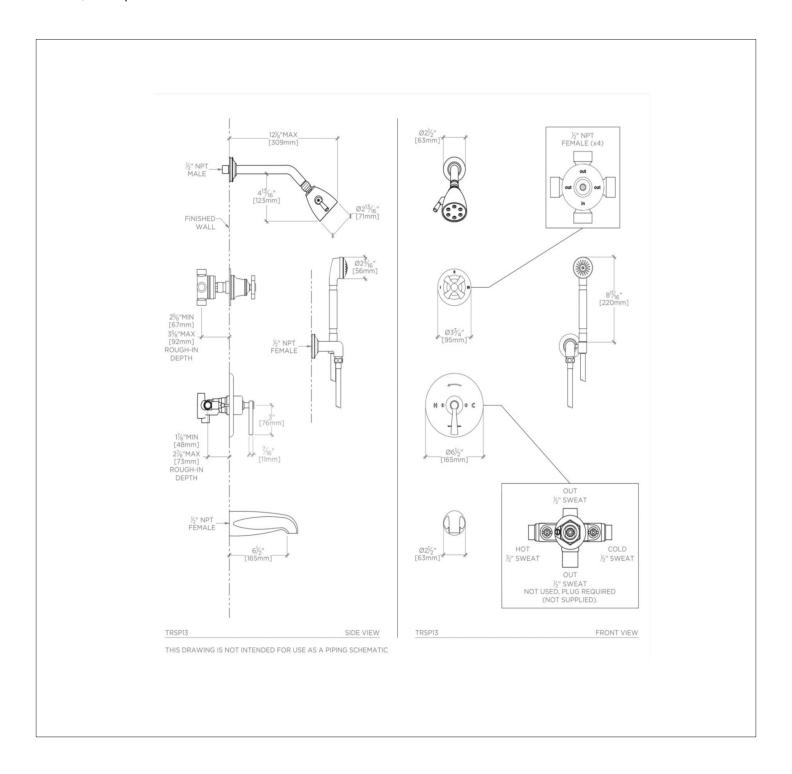

# WATERWORKS

TRANSIT TRSP13

Transit Pressure Balance Shower Package with 2 3/4" Head, Handshower, Tub Spout and Diverter Cross Handle

### **TECHNICAL DETAILS**

Suggested Application: Bath Water Pressure Maximum: 85.0 psi Water Pressure Minimum: 20.0 psi Water Pressure Recommended: 45.0 psi

SHOWN IN TRANSIT PRESSURE BALANCE SHOWER PACKAGE WITH 2 3/4" HEAD, HANDSHOWER, TUB SPOUT AND

#### **PRODUCT FEATURES**

This shower package is composed of the following product styles: TRSH01, UNSH38, TRPB10, GUPB81, TRHS01, UN3PR1, GUDV65, UNTS34, TRVC40

TRANSIT TRSP13

Transit Pressure Balance Shower Package with 2 3/4" Head, Handshower, Tub Spout and Diverter Cross Handle