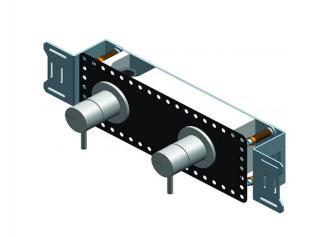

# **Build in part of thermostat** and diverter

# Qtoo collection

Product

Depth 69mm, length 471mm.

Tender text

QTOO collection, built two-way thermostat. Material: AISI 304 stainless steel. 20 year

warranty.

Product specification Build in depth: 69mm - 23/4"