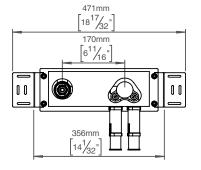

# Qtoo collection

Product

Depth 69mm, length 471mm.

Tender text

QTOO collection, built two-way thermostat. Material: AISI 304 stainless steel. 20 year

warranty.

Product specification Build in depth: 69mm - 23/4"

Safety lock temperature: 100F/38C 6gpm at 65psi

17,4L at 3bar Lead free compliant

Material: AISI 304 stainless steel

20-year warranty (5 years for coated items)