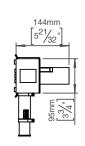

# Qtoo collection

Product

Depth 69mm, length 471mm.

Tender text

QTOO collection, built two-way thermostat. Material: AISI 304 stainless steel. 20 year

warranty.

Product specification Build in depth: 69mm - 23/4"

Safety lock temperature: 100F/38C 6gpm at 65psi

17,4L at 3bar Lead free compliant

Material: AISI 304 stainless steel

20-year warranty (5 years for coated items)