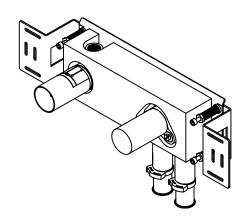

# **Build in part of thermostat** and diverter

# Qtoo collection

Product

Depth 69mm, length 471mm.

Tender text

QTOO collection, built two-way thermostat. Material: AISI 304 stainless steel. 20 year

warranty.

Product specification Build in depth: 69mm - 23/4"