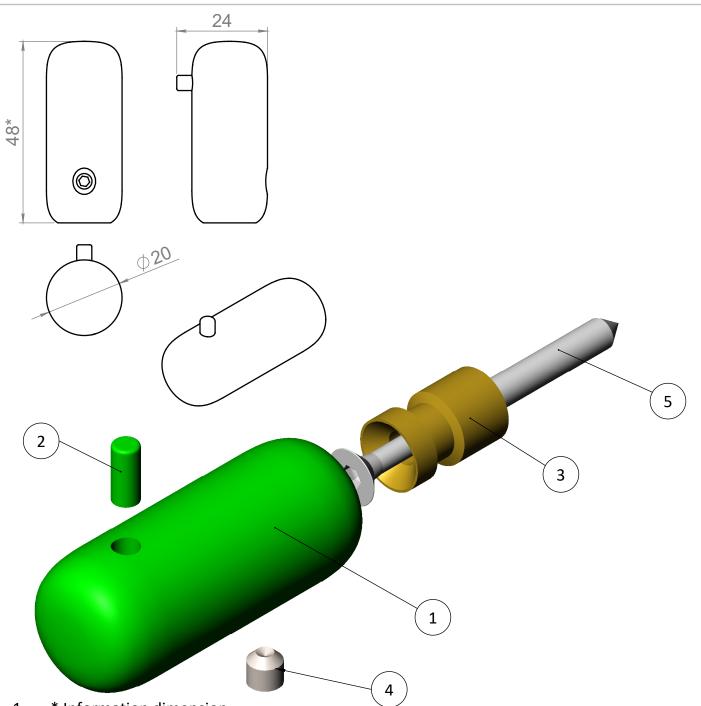

- 1. 2.
- \* Information dimension.
  Parts marked in green should be painted, if painting needed.

| ITEM NO. | PART NUMBER        | DESCRIPTION | QTY. |
|----------|--------------------|-------------|------|
| 1        | D 7777             |             | 1    |
| 2        | D 7778             |             | 1    |
| 3        | D 7774             |             | 1    |
| 4        | DIN 916 - M5 x 5-N |             | 1    |
| 5        | SX Ø4.5x55         |             | 1    |