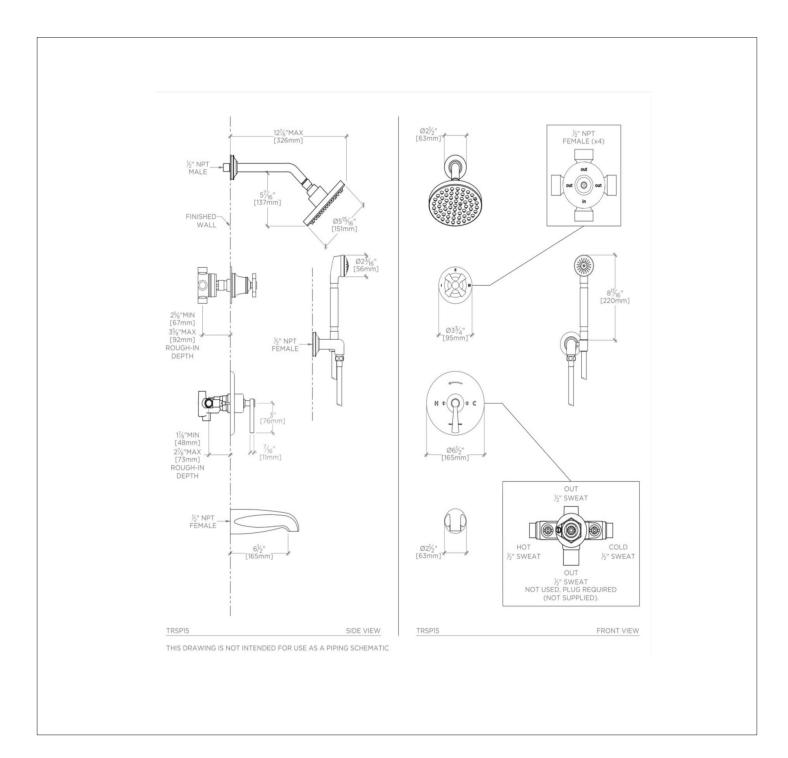

# TRSP15

Transit Pressure Balance Shower Package with 6" Rain Shower Head, Handshower, Tub Spout and Diverter Cross Handle