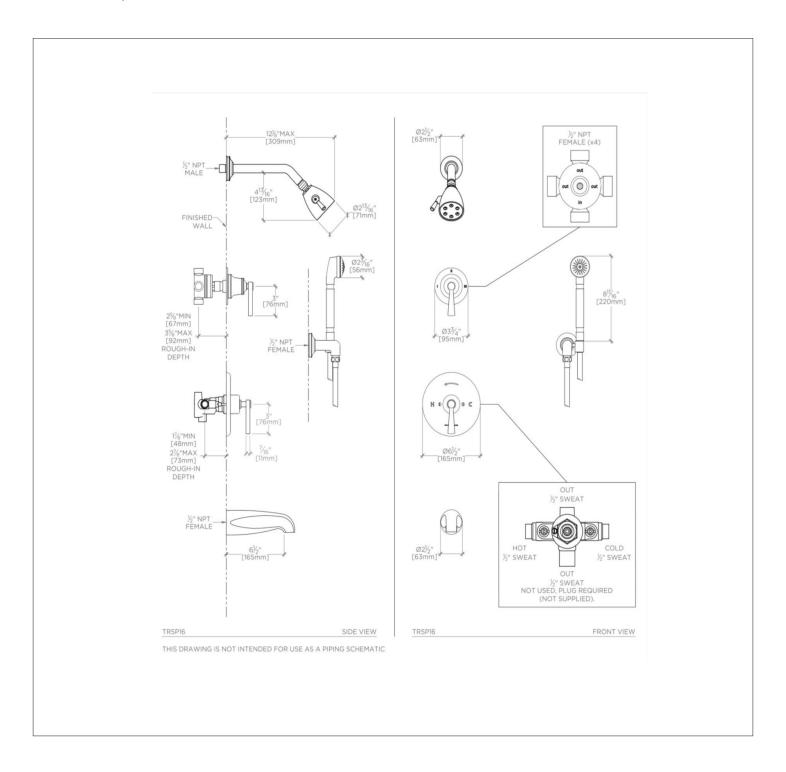

# WATERWORKS

TRSP16 **TRANSIT** 

Transit Pressure Balance Shower Package with 2 3/4" Head, Handshower, Tub Spout and Diverter Lever Handle

# TRANSIT TRSP16

Transit Pressure Balance Shower Package with 2 3/4" Head, Handshower, Tub Spout and Diverter Lever Handle