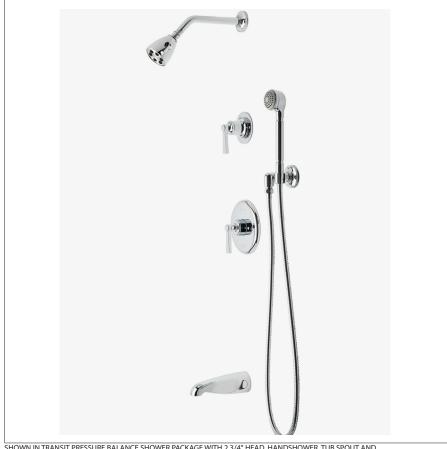

# WATERWORKS

TRSP16 **TRANSIT** 

Transit Pressure Balance Shower Package with 2 3/4" Head, Handshower, Tub Spout and Diverter Lever Handle

### TECHNICAL DETAILS

Suggested Application: Bath Water Pressure Maximum: 85.0 psi Water Pressure Minimum: 20.0 psi Water Pressure Recommended: 45.0 psi

SHOWN IN TRANSIT PRESSURE BALANCE SHOWER PACKAGE WITH 2 3/4" HEAD, HANDSHOWER, TUB SPOUT AND

# TRANSIT TRSP16

Transit Pressure Balance Shower Package with 2 3/4" Head, Handshower, Tub Spout and Diverter Lever Handle